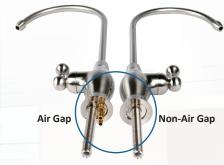

## NON AIR GAP FAUCETS

V5888

| is     |
|--------|
| kel    |
| ome    |
|        |
| kel    |
| Bronze |
| ome    |
| зу     |
|        |
|        |

## AIR GAP, NSF / ANSI 61 CERTIFIED

| PART # | DESCRIPTION                             |
|--------|-----------------------------------------|
| 92653  | FAUCET, VS888, POLISHED CHROME, AIR GAP |
| 87597  | FAUCET, VS888, BRUSHED NICKEL, AIR GAP  |
| 87592  | FAUCET, VS905, POLISHED CHROME, AIR GAP |
| 87595  | FAUCET, VS905, BLACK, AIR GAP           |
| 87596  | FAUCET, VS905, ANTIQUE BRONZE, AIR GAP  |
| 87594  | FAUCET, VS905, BRUSHED NICKEL, AIR GAP  |
| 87611  | FAUCET, VS905,BRUSHED CHROME, AIR GAP   |