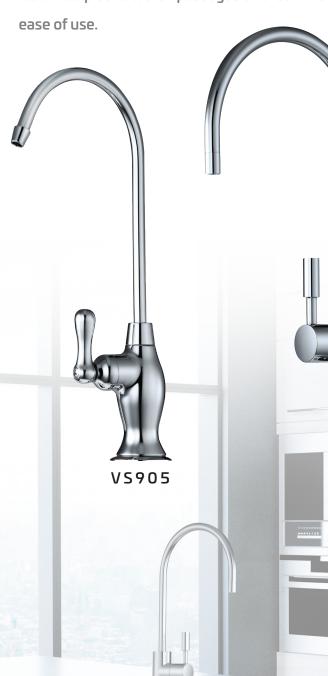

## Designer RO Faucets

**Designer RO Faucets** are a stylish addition to any kitchen. The NSF Certified lead-free ceramic disk faucets are available in many attractive finishes to coordinate with any decor. The faucets feature lead-free plastic water passages and lead-free brass gooseneck spouts that swivel 360 degrees for

## AIR GAP, NSF / ANSI 61 CERTIFIED

| PART # | DESCRIPTION                             |
|--------|-----------------------------------------|
| 92653  | FAUCET, VS888, POLISHED CHROME, AIR GAP |
| 87597  | FAUCET, VS888, BRUSHED NICKEL, AIR GAP  |
| 87592  | FAUCET, VS905, POLISHED CHROME, AIR GAP |
| 87595  | FAUCET, VS905, BLACK, AIR GAP           |
| 87596  | FAUCET, VS905, ANTIQUE BRONZE, AIR GAP  |
| 87594  | FAUCET, VS905, BRUSHED NICKEL, AIR GAP  |
| 87611  | FAUCET, VS905,BRUSHED CHROME, AIR GAP   |