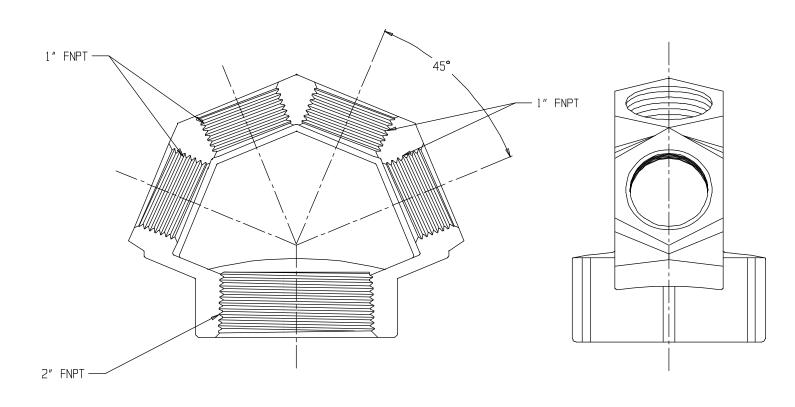

## SUBMITTAL DATA SHEET

NL Service Fitting – 74765 2 x 1

FNPT x FNPT

## SUBMITTAL INFORMATION

- Manufactured in compliance with ANSI/AWWA C800 (latest revision)
- Brass components in contact with potable water conform to ASTM B584, UNS C89833 (latest revision) and identified with "NL"
- Certified to NSF/ANSI 61 and NSF/ANSI 372
- Brass components not in contact with potable water conform to ASTM B62 and ASTM B584, UNS C83600 -85-5-5-5 (latest revision)
- Large wrench flats provided for proper installation