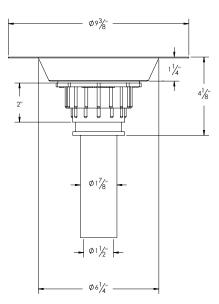

## Features

- 18 Gauge Epoxy coated Metal Deck Flange
- designed to be installed in an 8" joist space
- Can be installed with water proofing membrane
- CSA certified

## Includes

- 2 brass tailpieces (Fine Thread & Flanged)
- Island drain assembly with 1 1/2" DWV ABS Tailpiece
- cutting template

\*1 year limited manufacturer's warranty included

Ø1<sup>1</sup>/2° \_\_\_\_\_ 8°

Fine thread tailpiece attaches 314D Series Direct drain bath wastes

Flanged tailpiece attaches 314DC Series Cable-drive bath wastes