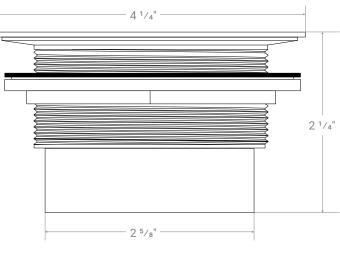

## Feature

- 4 ¼" diameter
- Snap Fit STRAINER BODY
- ABS Black Body. Cements over 2" ABS/DWV pipe
- Lock-nut, Slip & Rubber washers supplied pipe

#### Important

\*While we strive to provide accurate measurements for our customers, sometimes mistakes happen. Our goal is to help things run smoothly from shipment to installation, so if you notice any errors in our spec sheets, please let us know.

Our products are handmade & hand finished so you can expect a tolerance of  $\pm$  ¼" on all measurements. We strongly recommend waiting until your ordered product is on-site before attempting any rough-in carpentry or plumbing.

If you want to verify any of our measurements, please feel free to call or email us.

\*Drawings are not to scale