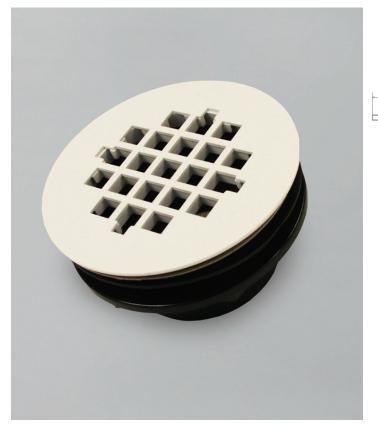

# **Shower Drain**

for Shower Base

# **Finish options**

- Polished Chrome # 03004
- Brushed Nickel #03003
- White # 03001

## Feature

- 4 ¼" diameter
- Snap Fit STRAINER BODY
- ABS Black Body. Cements over 2" ABS/DWV pipe
- Lock-nut, Slip & Rubber washers supplied pipe