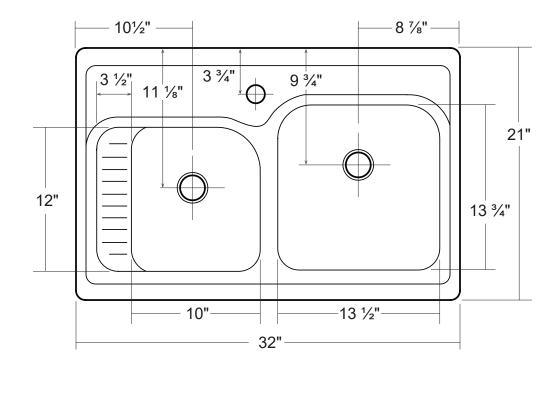

# Prestige

Product # 19011

32" x 21" x 6 <sup>3</sup>/<sub>4</sub>" - 8 <sup>3</sup>/<sub>8</sub>"

## **Product Specifications**

- Available in white
- Double bowl with round corners
- 3<sup>1</sup>/<sub>2</sub>" drain opening.
- Net sink weight: 13 lbs.
- Minimum cabinet size required: 36"
- Faucets and stainers not included.
- 1 year limited manufacturer's warranty included