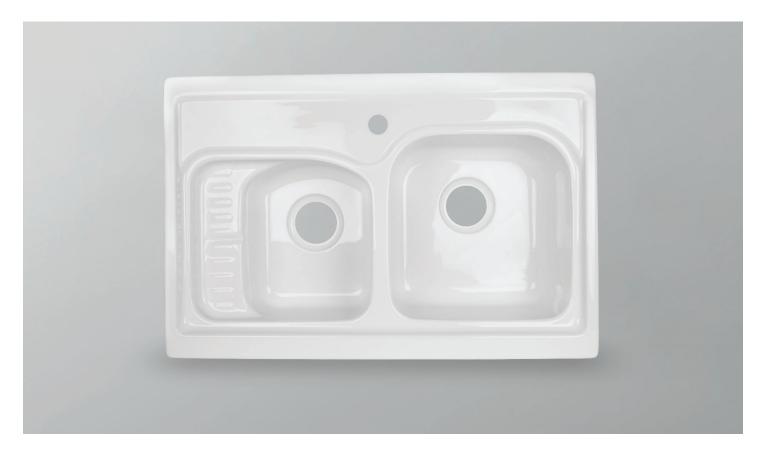

# Prestige

Product # 19011

32" x 21" x 6 <sup>3</sup>/<sub>4</sub>" - 8 <sup>3</sup>/<sub>8</sub>"

## **Product Specifications**

- Available in white
- Double bowl with round corners
- 3<sup>1</sup>/<sub>2</sub>" drain opening.
- Net sink weight: 13 lbs.
- Minimum cabinet size required: 36"
- Faucets and stainers not included.
- 1 year limited manufacturer's warranty included