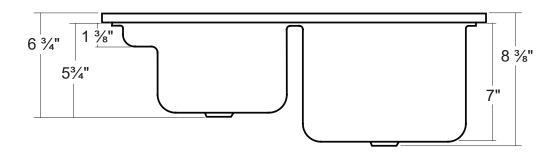

# Prestige

Product # 19011

32" x 21" x 6 <sup>3</sup>/<sub>4</sub>" - 8 <sup>3</sup>/<sub>8</sub>"