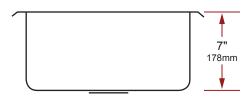

## Item # 25031 STAINLESS STEEL DROP-IN LAUNDRY SINK

20" x 201/2" x 7"

(508\*521\*178mm)

Note: Actual sink may not be exactly as pictured.

## SINK DIMENSIONS

- · Diagrams not to scale.
- All measurements ±½".

This sink complies with CSA Standards

In keeping with our policy of continuing product improvement, Acri-Tec Industries Corp. reserves the right to change product specifications without notice.