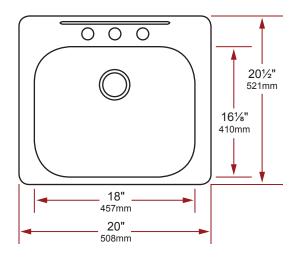

## Item # 25031 STAINLESS STEEL DROP-IN LAUNDRY SINK

20" x 201/2" x 7"

(508\*521\*178mm)

Note: Actual sink may not be exactly as pictured.

## SINK DIMENSIONS

- · Diagrams not to scale.
- All measurements ±½".

This sink complies with CSA Standards

In keeping with our policy of continuing product improvement, Acri-Tec Industries Corp. reserves the right to change product specifications without notice.