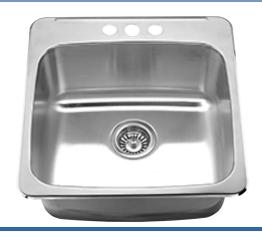

## Item # 25031 STAINLESS STEEL DROP-IN LAUNDRY SINK

20" x 201/2" x 7"

(508\*521\*178mm)

Note: Actual sink may not be exactly as pictured.

## **DESIGN FEATURES**

- · Resilient and easy-to-clean Brushed Satin finish.
- · Single bowl with rounded corners.
- Installation clamps provided for quick & easy installation.
- Latex based undercoating helps damper sounds and vibrations.
- 31/2" drain opening.