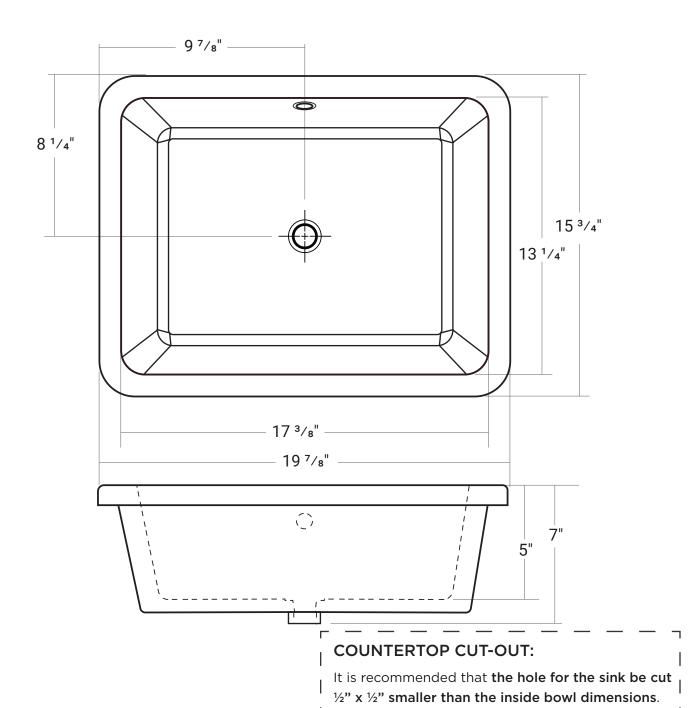

# 36970C

RECTANGULAR PORCELAIN UNDERMOUNT BASIN

19 %" x 15 ¾" x 7"

Our products are handmade & hand finished so you can expect a tolerance of  $\pm\,1/4$ " on all measurements. We strongly recommend waiting until your ordered product is on-site before attempting any rough-in carpentry or plumbing.

If you want to verify any of our measurements, please feel free to call or email us.

\*Drawings are not to scale