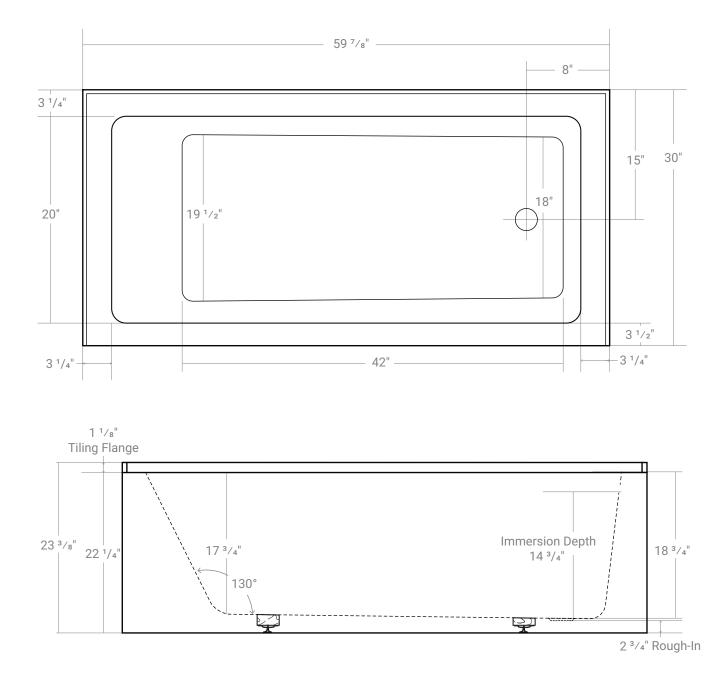

# **Product Specifications**

- 100% Acrylic with fiberglass & wood reinforcement
- Integral tiling flange
- Leveling feet included
- Backrest angle: 130°
- End drain
- Drain hole: 2"
- Weight: approx. 70 lbs
- Water capacity: approx. 53 US gallons
- 1 Year limited manufacturer's warranty included

### Important

\*While we strive to provide accurate measurements for our customers, sometimes mistakes happen. Our goal is to help things run smoothly from shipment to installation, so if you notice any errors in our spec sheets, please let us know.

Our products are handmade & hand finished so you can expect a tolerance of  $\pm$  ¼" on all measurements. We strongly recommend waiting until your ordered product is on-site before attempting any rough-in carpentry or plumbing.

If you want to verify any of our measurements, please feel free to call or email us.

\*Drawings are not to scale