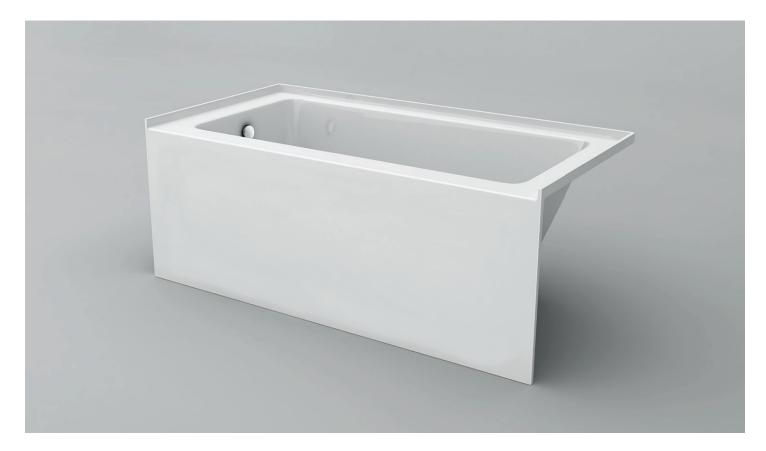

# Simplicity Pure 6030

Product # LH: 41389 | RH: 41390

# **Design Features**

- Available in both left hand & right hand
- Above floor rough-in compatibility
- Textured bottom