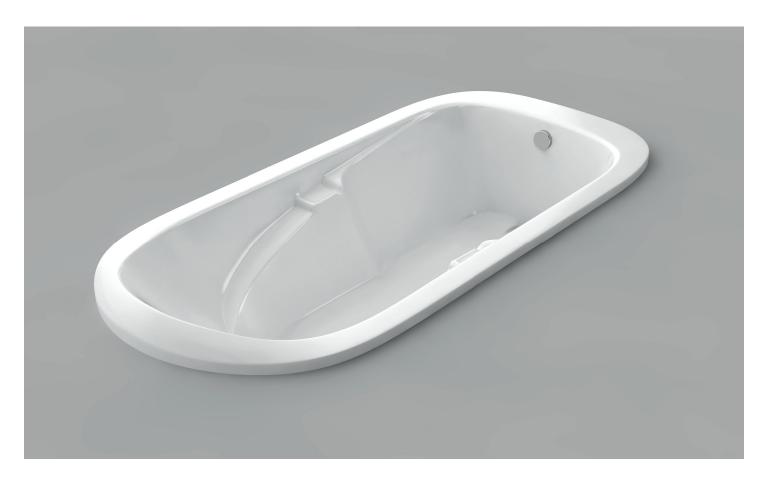

# Marrakesh

Product #: 42251

68" x 35" x 21" | Immersion Depth: 15  $^{\prime\prime}\!\!\!/$ 

### **Design Features**

- Seamless, 1-piece acrylic bath
- Designed for drop-in installation
- Gently sloping back & arm rests
- Lightly textured floor