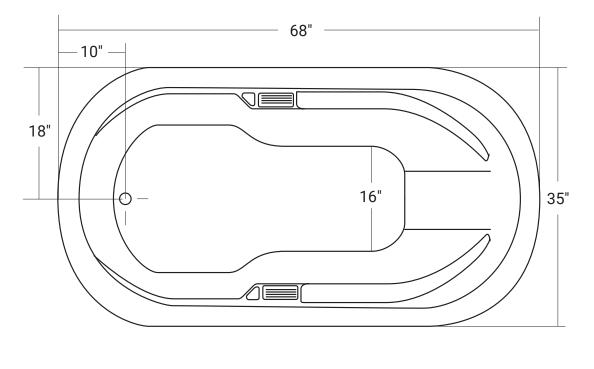

# Marrakesh

Product #: 42251

68" x 35" x 21" | Immersion Depth: 15  $^{\prime\prime}\!\!\!/$ 