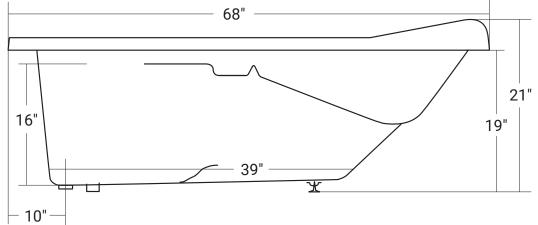

# Marrakesh

Product #: 42251

68" x 35" x 21" | Immersion Depth: 15  $^{\prime\prime}\!\!\!/$ 