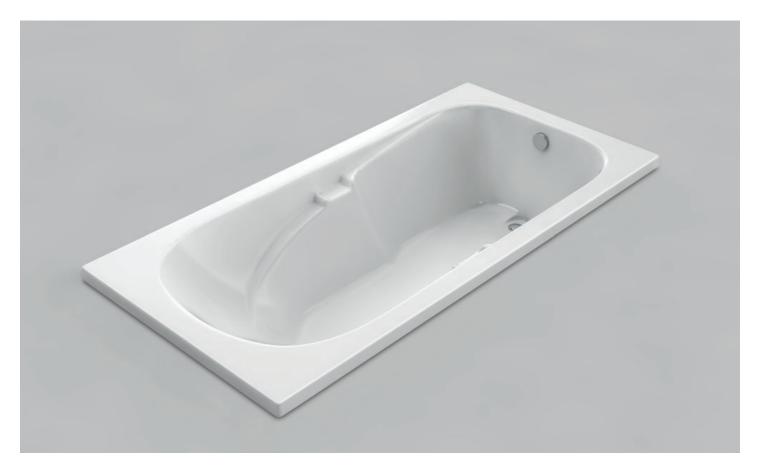

# **Amsterdam**

Product #: 42331

66" x 36" x 20 %" | Immersion Depth: 16 1/2"

## **Design Features**

- Designed for drop-in installation
- Deep bathing well
- Gently sloping lumbar support