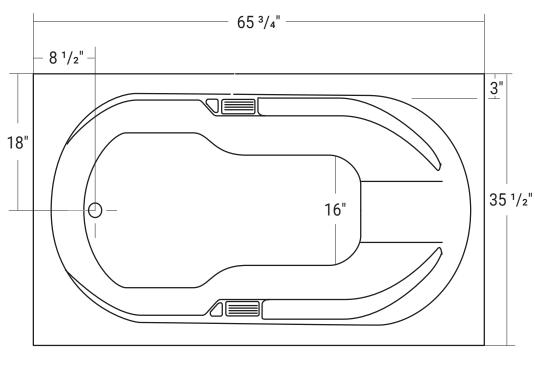

# **Amsterdam**

Product #: 42331

66" x 36" x 20 %" | Immersion Depth: 16 1/2"

### **Product Specifications**

- 100% acrylic with fiberglass & wood reinforcement
- Water capacity ~ 50 US gallons
- End drain
- 1 year limited manufacturer's warranty included