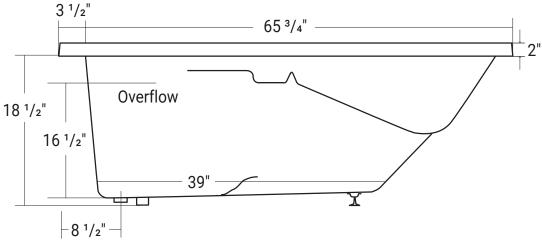

# **Amsterdam**

Product #: 42331

66" x 36" x 20 %" | Immersion Depth: 16 1/2"

### **Product Specifications**

- 100% acrylic with fiberglass & wood reinforcement
- Water capacity ~ 50 US gallons
- End drain
- 1 year limited manufacturer's warranty included