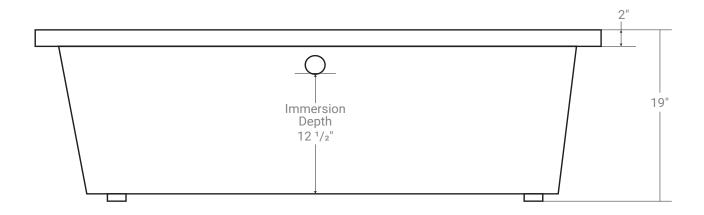

# Balla 60

Product #: 42343

60" x 32" x 19" | Immersion Depth: 12 1/2"

Our products are handmade & hand finished so you can expect a tolerance of  $\pm~1/4$ " on all measurements. We strongly recommend waiting until your ordered product is on-site before attempting any rough-in carpentry or plumbing.

If you want to verify any of our measurements, please feel free to call or email us.

\*Drawings are not to scale