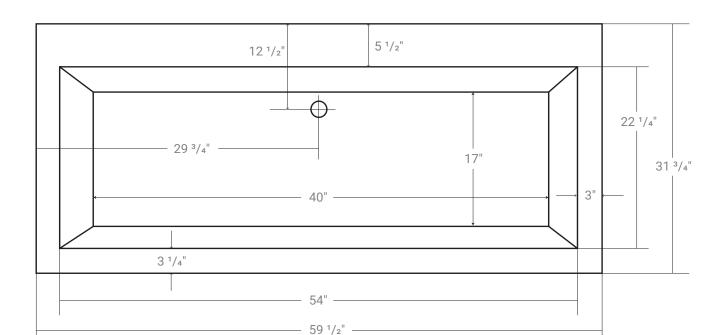

# Balla 60

Product #: 42343

60" x 32" x 19" | Immersion Depth: 12 1/2"

Our products are handmade & hand finished so you can expect a tolerance of  $\pm~1/4$ " on all measurements. We strongly recommend waiting until your ordered product is on-site before attempting any rough-in carpentry or plumbing.

If you want to verify any of our measurements, please feel free to call or email us.

\*Drawings are not to scale