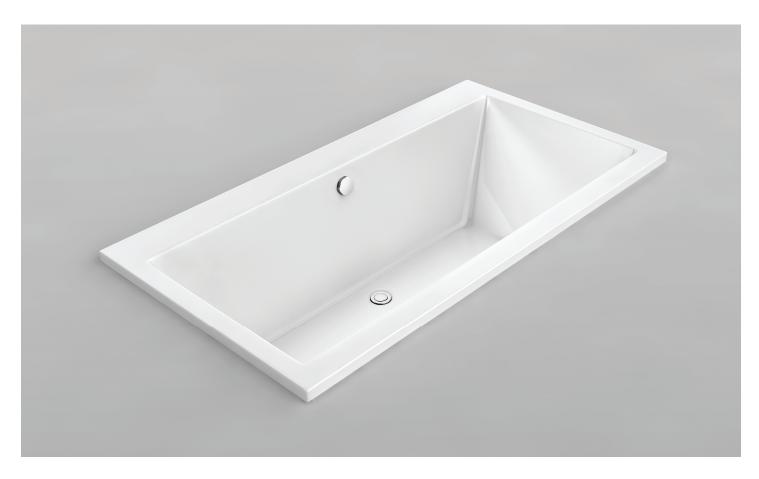

# Balla 60

Product #: 42343

60" x 32" x 19" | Immersion Depth: 12 1/2"

## **Design Features**

- Seamless, 1-piece acrylic bath
- Designed for drop-in installation
- Side deck can accommodate a faucet
- Gently sloping backrests