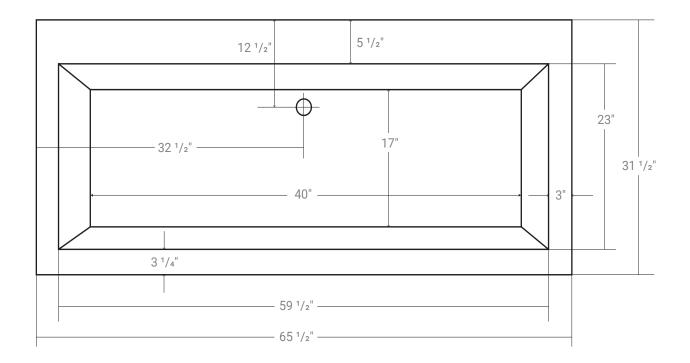

# Balla 66

Product #: 42344

66" x 32" x 19" | Immersion Depth: 12 1/2"

### Important

\*While we strive to provide accurate measurements for our customers, sometimes mistakes happen. Our goal is to help things run smoothly from shipment to installation, so if you notice any errors in our spec sheets, please let us know.

Our products are handmade & hand finished so you can expect a tolerance of  $\pm \lambda''$  on all measurements. We strongly recommend waiting until your ordered product is on-site before attempting any rough-in carpentry or plumbing.

If you want to verify any of our measurements, please feel free to call or email us.

\*Drawings are not to scale