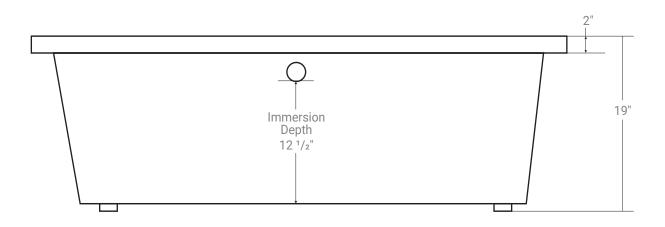

# Balla 66

Product #: 42344

66" x 32" x 19" | Immersion Depth: 12 1/2"

### Important

\*While we strive to provide accurate measurements for our customers, sometimes mistakes happen. Our goal is to help things run smoothly from shipment to installation, so if you notice any errors in our spec sheets, please let us know.

Our products are handmade & hand finished so you can expect a tolerance of  $\pm \lambda''$  on all measurements. We strongly recommend waiting until your ordered product is on-site before attempting any rough-in carpentry or plumbing.

If you want to verify any of our measurements, please feel free to call or email us.

\*Drawings are not to scale