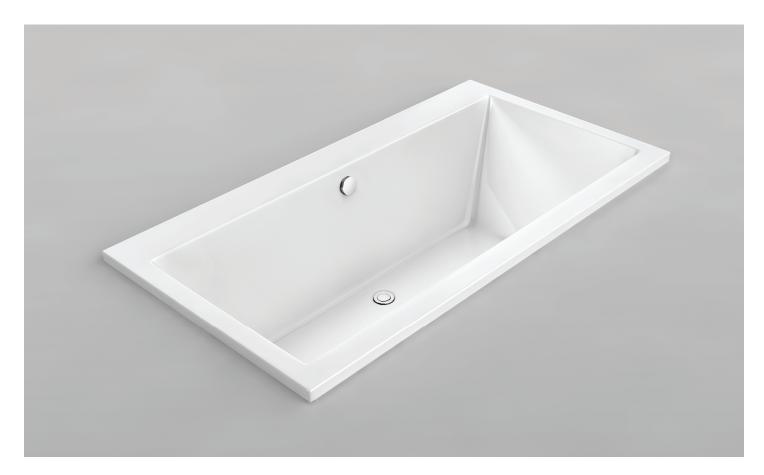

# Balla 66

Product #: 42344

66" x 32" x 19" | Immersion Depth: 12 1/2"

## **Design Features**

- Seamless, 1-piece acrylic bath
- Designed for drop-in installation
- Side deck can accommodate a faucet
- Gently sloping backrests