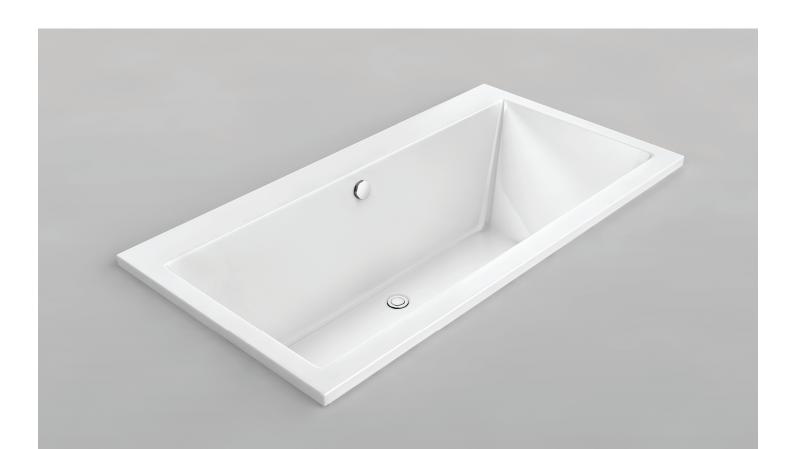

# Balla 72

Product #: 42345

72" x 36" x 18 ¼" | Immersion Depth: 12 ½"

## **Design Features**

- Seamless, 1-piece acrylic bath
- Designed for drop-in installation
- Side deck can accommodate a faucet
- Gently sloping backrests