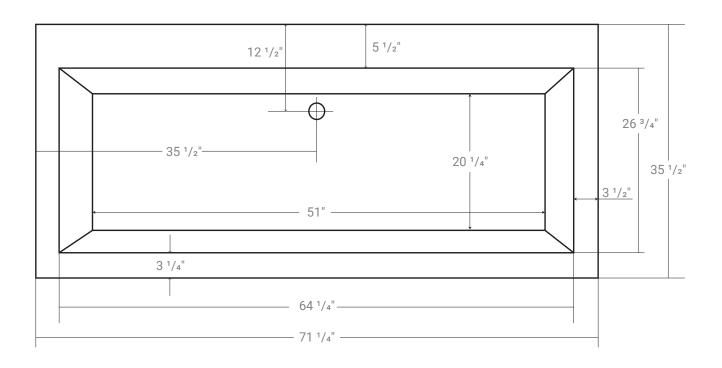

Product# 42345





# Balla 72

Product #: 42345

72" x 36" x 18 ¼" | Immersion Depth: 12 ½"

# **Product Specifications**

- 100% acrylic with fiberglass & wood reinforcement
- Water capacity ~ 75 US gallons
- 1 year limited manufacturer's warranty included

## **Design Features**

- Seamless, 1-piece acrylic bath
- Designed for drop-in installation
- Side deck can accommodate a faucet
- Gently sloping backrests

### **Available Upgrades**

- Chromotherapy
- Lateral Air
- Pure Bubbles
- Hydro Massage
- Comfortwarm™



Product# 42345





# **Acritec Industries Corp.**

27049 Gloucester Way Langley, B.C. V4W 3Y3

**Tel:** 604.607.0856 Fax: 604.607.0857 Email: info@acritec.com Website: www.acritec.com

In keeping with our policy of continuing product improvement, Acritec Industries Corp. reserves the right to change product specifications without notice.

#### **Important**

\*While we strive to provide accurate measurements for our customers, sometimes mistakes happen. Our goal is to help things run smoothly from shipment to installation, so if you notice any errors in our spec sheets, please let us know.

Our products are handmade & hand finished so you can expect a tolerance of  $\pm~1/4$ " on all measurements. We strongly recommend waiting until your ordered product is on-site before attempting any rough-in carpentry