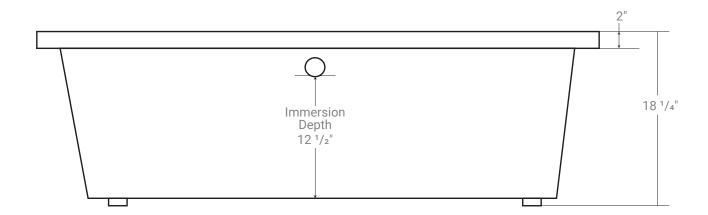

Product# 42345





# Balla 72

Product #: 42345

72" x 36" x 18 ¼" | Immersion Depth: 12 ½"

# **Product Specifications**

- 100% acrylic with fiberglass & wood reinforcement
- Water capacity ~ 75 US gallons
- 1 year limited manufacturer's warranty included

## **Design Features**

- Seamless, 1-piece acrylic bath
- Designed for drop-in installation
- Side deck can accommodate a faucet
- Gently sloping backrests

### **Available Upgrades**

- Chromotherapy
- Lateral Air
- Pure Bubbles
- Hydro Massage
- Comfortwarm™



Product# 42345





# **Acritec Industries Corp.**

27049 Gloucester Way Langley, B.C. V4W 3Y3

**Tel:** 604.607.0856 Fax: 604.607.0857 Email: info@acritec.com Website: www.acritec.com

In keeping with our policy of continuing product improvement, Acritec Industries Corp. reserves the right to change product specifications without notice.

#### **Important**

\*While we strive to provide accurate measurements for our customers, sometimes mistakes happen. Our goal is to help things run smoothly from shipment to installation, so if you notice any errors in our spec sheets, please let us know.

Our products are handmade & hand finished so you can expect a tolerance of  $\pm~1/4$ " on all measurements. We strongly recommend waiting until your ordered product is on-site before attempting any rough-in carpentry o