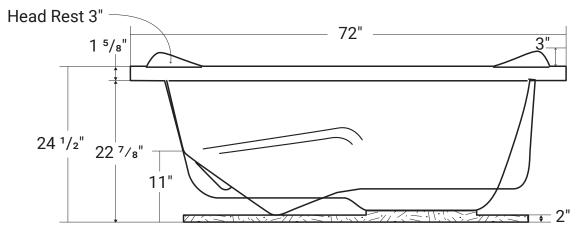

# Freya Therapeutica

Product #: 42371

72" x 48" x 24 ½" | Immersion Depth: 20"

#### **Important**

\*While we strive to provide accurate measurements for our customers, sometimes mistakes happen. Our goal is to help things run smoothly from shipment to installation, so if you notice any errors in our spec sheets, please let us know.

Our products are handmade & hand finished so you can expect a tolerance of  $\pm\,\%$ " on all measurements. We strongly recommend waiting until your ordered product is on-site before attempting any rough-in carpentry or plumbing.

If you want to verify any of our measurements, please feel free to call or email us.

\*Drawings are not to scale