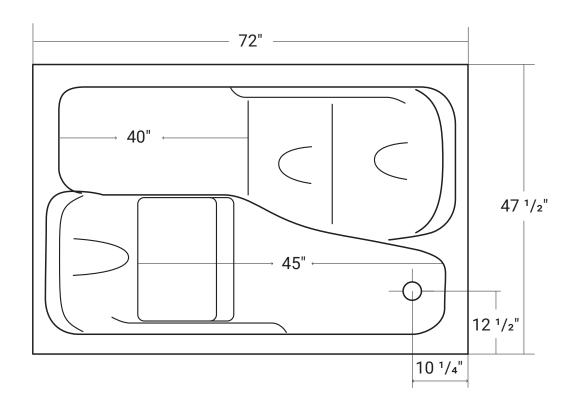

# Freya Therapeutica

Product #: 42371

72" x 48" x 24 ½" | Immersion Depth: 20"

#### **Important**

\*While we strive to provide accurate measurements for our customers, sometimes mistakes happen. Our goal is to help things run smoothly from shipment to installation, so if you notice any errors in our spec sheets, please let us know.

Our products are handmade & hand finished so you can expect a tolerance of  $\pm\,\%$ " on all measurements. We strongly recommend waiting until your ordered product is on-site before attempting any rough-in carpentry or plumbing.

If you want to verify any of our measurements, please feel free to call or email us.

\*Drawings are not to scale