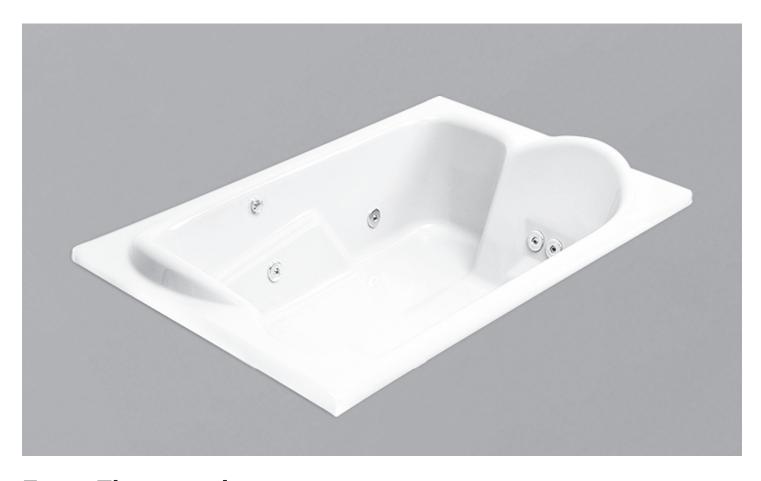

# Freya Therapeutica

Product #: 42371

72" x 48" x 24 ½" | Immersion Depth: 20"

# **Design Features**

- Seamless, 1-piece acrylic bath
- Designed for drop-in installation
- Gently sloping back & arm rest