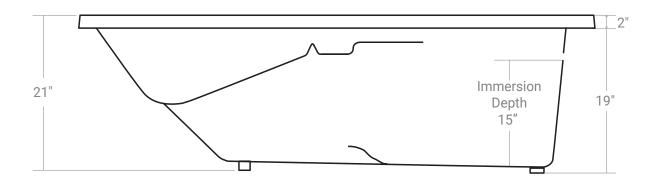

# **Rotterdam**

Product #: 42461

71" x 36" x 21" | Immersion Depth: 15"

#### **Important**

\*While we strive to provide accurate measurements for our customers, sometimes mistakes happen. Our goal is to help things run smoothly from shipment to installation, so if you notice any errors in our spec sheets, please let us know.

Our products are handmade & hand finished so you can expect a tolerance of  $\pm\,\%$ " on all measurements. We strongly recommend waiting until your ordered product is on-site before attempting any rough-in carpentry or plumbing.

If you want to verify any of our measurements, please feel free to call or email us.

\*Drawings are not to scale