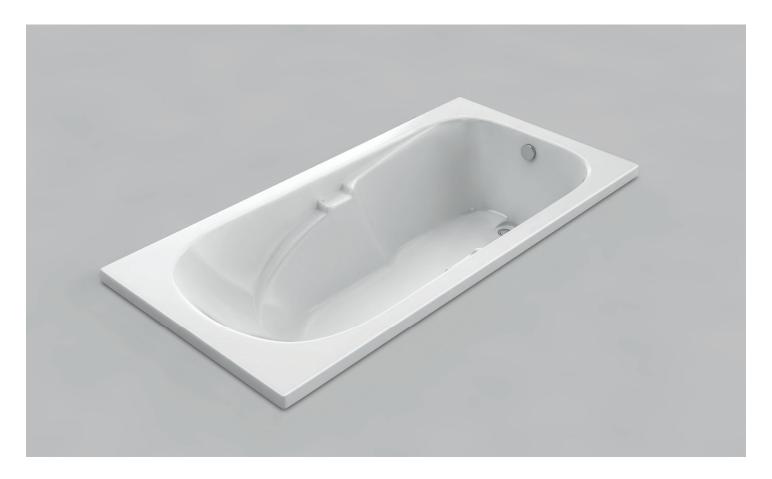

# **Rotterdam**

Product #: 42461

71" x 36" x 21" | Immersion Depth: 15"

## **Design Features**

- Seamless, 1-piece acrylic bath
- Designed for drop-in installation
- Gently sloping back & arm rests
- Jet pockets