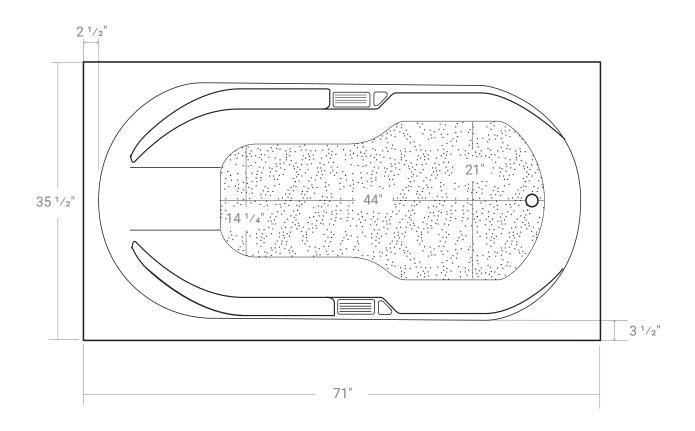

# **Rotterdam**

Product #: 42461

71" x 36" x 21" | Immersion Depth: 15"

#### **Important**

\*While we strive to provide accurate measurements for our customers, sometimes mistakes happen. Our goal is to help things run smoothly from shipment to installation, so if you notice any errors in our spec sheets, please let us know.

Our products are handmade & hand finished so you can expect a tolerance of  $\pm\,\%$ " on all measurements. We strongly recommend waiting until your ordered product is on-site before attempting any rough-in carpentry or plumbing.

If you want to verify any of our measurements, please feel free to call or email us.

\*Drawings are not to scale