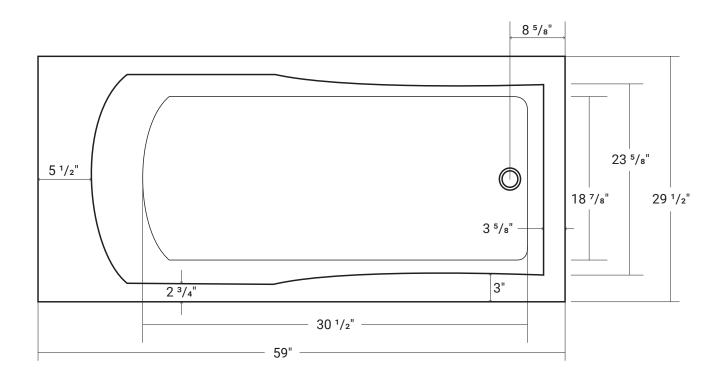

# Vincent 5930

Product #: 44216

59" x 30 x 17 3/8" | Immersion Depth: 12"

Our products are handmade & hand finished so you can expect a tolerance of  $\pm\,\%$ " on all measurements. We strongly recommend waiting until your ordered product is on-site before attempting any rough-in carpentry or plumbing.

If you want to verify any of our measurements, please feel free to call or email us

\*Drawings are not to scale