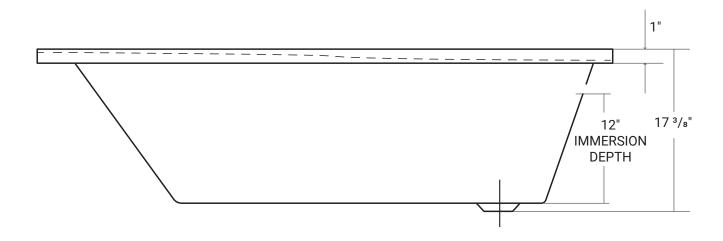

# Vincent 5930

Product #: 44216

59" x 30 x 17 3/8" | Immersion Depth: 12"

Our products are handmade & hand finished so you can expect a tolerance of  $\pm\,\%$ " on all measurements. We strongly recommend waiting until your ordered product is on-site before attempting any rough-in carpentry or plumbing.

If you want to verify any of our measurements, please feel free to call or email us

\*Drawings are not to scale