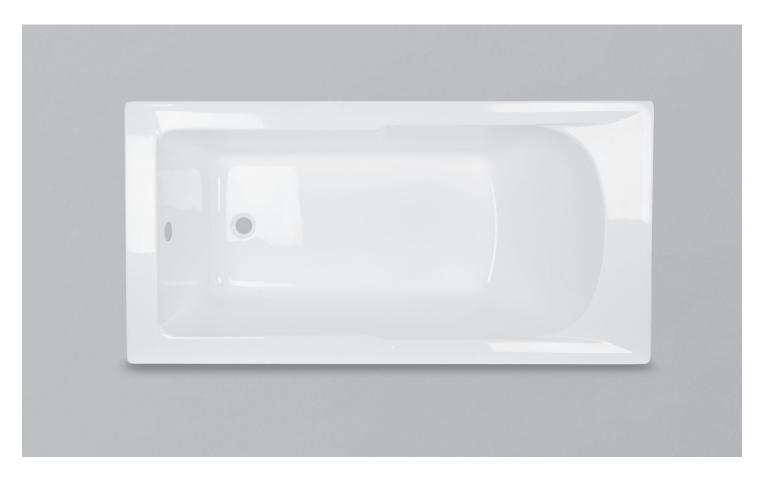

# Vincent 5930

Product #: 44216

59" x 30 x 17 3/8" | Immersion Depth: 12"

# **Design Features**

- Seamless, 1-piece acrylic bath
- Designed for drop-in installation
- Gently sloping backrest