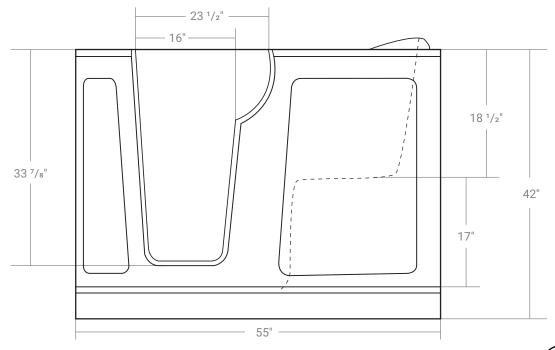

## **DESIGN FEATURES**

- Left or right inward door swing
- Contoured built in seat
- Stainless steel handle
- Textured bottom
- Single 2" quick drain & overflow
- Access panel
- Gel coat & fiber glass with stainless steel support frame
- Adjustable leveling feet
- Comes with tiling flange kit
- Door opening: 16" wide
- Bathtub well width: 23" above the seat
- Seat: 17" high
- Overflow height: 36"

## 8 Jet HydroMassage System

- White 00111
- Brushed Nickel 00113
- Polished Chrome 00114

Updated : April 26, 2018 Product # LH - 70081 | RH - 70082

17" 2 1/3" 2 1/3" 28 1/3" 23" 23"

15 <sup>1</sup>/<sub>3</sub>" -

23 1/4" Leg Room