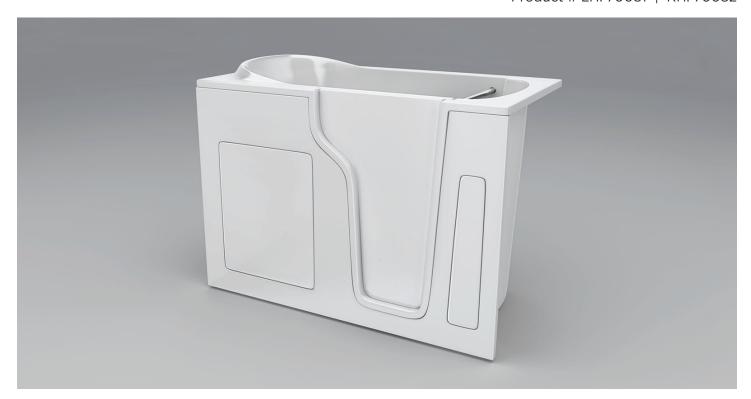

# **Dignity**

Product # LH - 70081 | RH - 70082

55" x 35" x 42" | Extendable to: 60"

## **DESIGN FEATURES**

- Left or right inward door swing
- Contoured built in seat
- Stainless steel handle
- Textured bottom
- Single 2" quick drain & overflow
- Access panel
- Gel coat & fiber glass with stainless steel support frame
- Adjustable leveling feet
- Comes with tiling flange kit
- Door opening: 16" wide
- Bathtub well width: 23" above the seat
- Seat: 17" high
- Overflow height: 36"