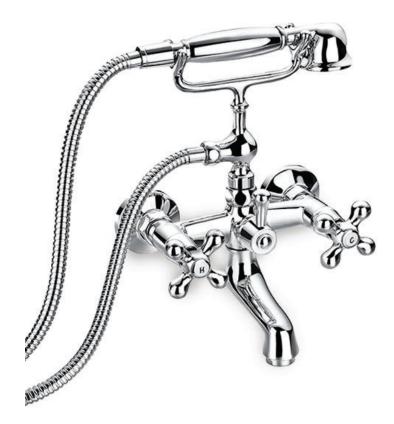

# **Monarch Wall Mount Cross Handles**

Product # 82022

### **Featrue**

- Dual Cross Handle Wall Mount Faucet.
- Includes an oversized hand-spray with an easy open manual diverter system.
- Two 1/4 turn ceramic cartridges
- Solid brass construction
- Triple-plated chrome finish
- Triple-seal water supply system