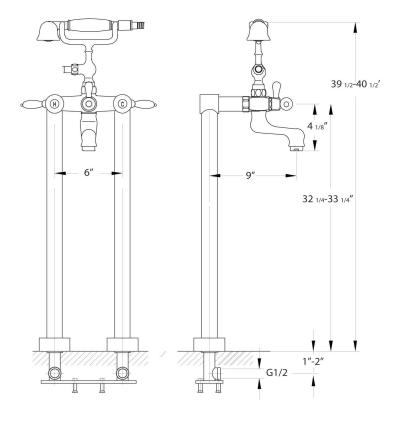

# Monarch Lever Handles for Floor Mount Tub Filler

Product # 83051

Height: 39 1/2"~ 40 1/2"