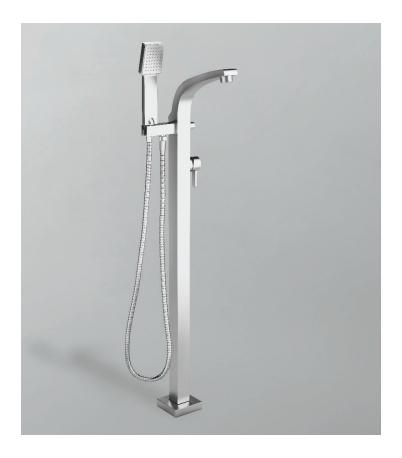

### **Arc** for Floor Mount Tub Filler

Product # 83031

Height: 42 1/4"

#### Featrue

- Single Lever Free-Standing Faucet.
- Includes an oversized hand-spray with an easy open manual diverter system.
- Ceramic disc single lever cartridge
- Solid brass construction
- Triple-plated chrome finish
- Triple-seal water supply system