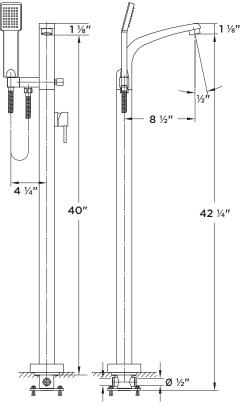

### **Arc** for Floor Mount Tub Filler

Product # 83031

Height: 42 1/4"

#### Important

\*While we strive to provide accurate measurements for our customers, sometimes mistakes happen. Our goal is to help things run smoothly from shipment to installation, so if you notice any errors in our spec sheets, please let us know.

Our products are handmade & hand finished so you can expect a tolerance of  $\pm$  ¼" on all measurements. We strongly recommend waiting until your ordered product is on-site before attempting any rough-in carpentry or plumbing.

If you want to verify any of our measurements, please feel free to call or email us.

\*Drawings are not to scale.