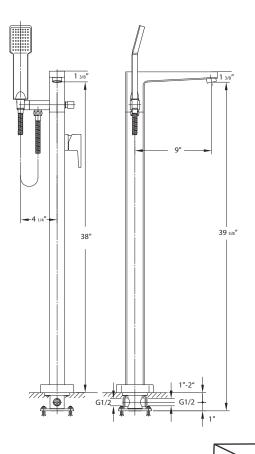

# Quadratto for Floor Mount Tub Filler

Product # 83041

Height: 39 3/8"

Our products are handmade & hand finished so you can expect a tolerance of  $\pm$  ¼" on all measurements. We strongly recommend waiting until your ordered product is on-site before attempting any rough-in carpentry or plumbing.

If you want to verify any of our measurements, please feel free to call or email us.

\*Drawings are not to scale.