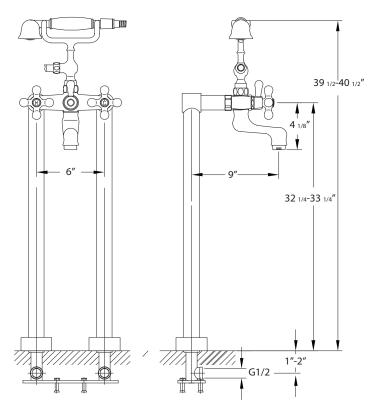

# Monarch Cross Handles for Floor Mount Tub Filler

Product # 83071

Height: 39 1/2" ~ 40 1/2"

#### **Important**

\*While we strive to provide accurate measurements for our customers, sometimes mistakes happen. Our goal is to help things run smoothly from shipment to installation, so if you notice any errors in our spec sheets, please let us know.

Our products are handmade & hand finished so you can expect a tolerance of  $\pm$  ¼" on all measurements. We strongly recommend waiting until your ordered product is on-site before attempting any rough-in carpentry or plumbing.

If you want to verify any of our measurements, please feel free to call or email us.

\*Drawings are not to scale.