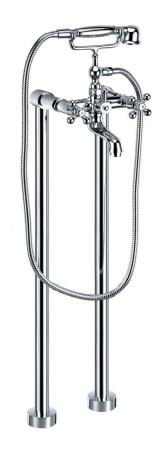

# Monarch Cross Handles for Floor Mount Tub Filler

Product # 83071

Height: 39 1/2" ~ 40 1/2"

### **Featrue**

- Dual Cross Handle Free-Standing Faucet.
- Includes an oversized hand-spray with an easy open manual diverter system.
- Two 1/4 turn ceramic cartridges
- Solid brass construction
- Triple-plated chrome finish
- Triple-seal water supply system