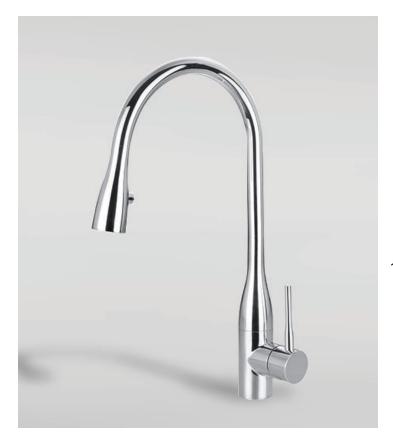

## **Pierre**

Product # 86001

Height: 17"

## **Featrue**

- Single Lever Handle
- Chrome finish
- Ceramic disc single lever cartridge
- Solid brass construction
- Triple-plated chrome finish
- Triple-seal water supply system