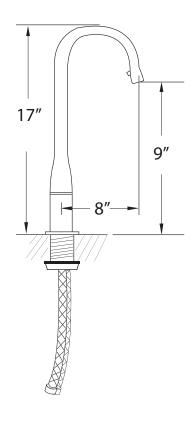

## **Pierre**

Product # 86001

Height: 17"

## **Important**

\*While we strive to provide accurate measurements for our customers, sometimes mistakes happen. Our goal is to help things run smoothly from shipment to installation, so if you notice any errors in our spec sheets, please let us know.

Our products are handmade & hand finished so you can expect a tolerance of  $\pm~1/4$ " on all measurements. We strongly recommend waiting until your ordered product is on-site before attempting any rough-in carpentry or plumbing.

If you want to verify any of our measurements, please feel free to call or email us.

\*Drawings are not to scale.