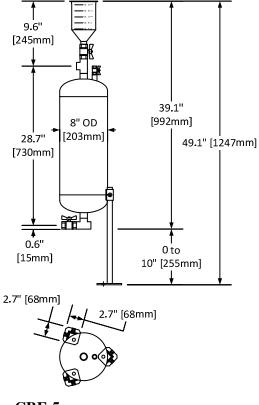

# INDUSTRIES LIMITED

|  | Model | Size | Pressure Vessel Volume | Max Pressure     |
|--|-------|------|------------------------|------------------|
|  | CBF-2 | 3⁄4" | 2 gal (7.6L)           | 165psi (1.14MPa) |
|  | CBF-5 | 3⁄4  | 5 gal (18.9L)          | 165psi (1.14MPa) |

### **SPECIFICATION**

Chemical By-Pass Feeder shall be AXIOM INDUSTRIES LTD. model CBF-\_\_\_\_\_. System shall include carbon steel chemical by-pass feeder, two <sup>3</sup>/<sub>4</sub>" NPT carbon steel tees, four <sup>3</sup>/<sub>4</sub>" NPT carbon steel nipples, two <sup>3</sup>/<sub>4</sub>" NPT brass ball valve, and 20 US oz.(600 mL) polyethylene graduated funnel with integral 20 mesh strainer, and <sup>3</sup>/<sub>4</sub>" NPT connection. The CBF series pot feeder is not for use with potable water. Model CBF-5 series comes with three 17.6" (44.7cm) long adjustable steel legs.