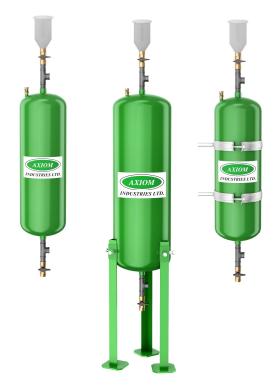

## CBF SERIES CHEMICAL BY-PASS FEEDER (POT FEEDER)

Axiom's Chemical By-Pass Feeder delivers chemicals to any closed loop system. Maintaining a chemically balanced hydronic system has never been easier.

### **FEATURES and BENEFITS**

- Allows for safe and easy chemical dosing.
- Ball valves for easy chemical dosing and pot feeder isolation
- Graduated funnel with stainless steel filter for clean, accurate, and mess free chemical addition
- Pressure vessel and fittings made with brass and Carbon steel
- 2 Gallon (7.6 litre) and 5 Gallon (18.9 litre) models available
- Wall bracket available for 2 Gallon (7.6litre) model
- 5 Gallon (18.9L) model comes with adjustable steel legs.