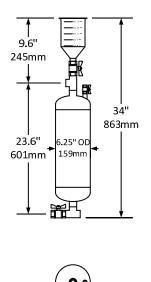

# INDUSTRIES LIMITED

|  | Model | Size | Pressure Vessel Volume | Max Pressure     |
|--|-------|------|------------------------|------------------|
|  | CBF-2 | 3⁄4" | 2 gal (7.6L)           | 165psi (1.14MPa) |
|  | CBF-5 | 3⁄4  | 5 gal (18.9L)          | 165psi (1.14MPa) |

### **SPECIFICATION**

Chemical By-Pass Feeder shall be AXIOM INDUSTRIES LTD. model CBF-\_\_\_\_\_. System shall include carbon steel chemical by-pass feeder, two <sup>3</sup>/<sub>4</sub>" NPT carbon steel tees, four <sup>3</sup>/<sub>4</sub>" NPT carbon steel nipples, two <sup>3</sup>/<sub>4</sub>" NPT brass ball valve, and 20 US oz.(600 mL) polyethylene graduated funnel with integral 20 mesh strainer, and <sup>3</sup>/<sub>4</sub>" NPT connection. The CBF series pot feeder is not for use with potable water. Model CBF-5 series comes with three 17.6" (44.7cm) long adjustable steel legs.