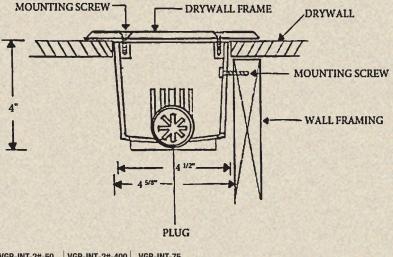

## SPECIFICATIONS

Overall Size: Rough-in Box - 4 1/2" x 12" Approved for temperatures to -40 deg. Indoor/Outdoor use CSA Approved Components

| Model:              | VGP-G0101-INT-38 | VGP-G0101-INT-2#-38 | VGP-INT-50  | VGP-INT-2#-50 | VGP-INT-2#-400 | VGP-INT-75  |
|---------------------|------------------|---------------------|-------------|---------------|----------------|-------------|
| Capacity NG:<br>LP: | 60,000 BTU       | 60,000 BTU          | 90,000 BTU  | 83,000 BTU    | 140,000 BTU    | 245,000 BTU |
|                     | 90,000 BTU       | 90,000 BTU          | 138,000 BTU | 125,000 BTU   | 210,000 BTU    | 375,000 BTU |
| <b>Outlet size:</b> | 3/8"             | 3/8"                | 1/2"        | 1/2"          | 1/2"           | 3/4"        |
| Inlet size:         | 1/2"             | 1/2"                | 1/2"        | 1/2"          | 1/2"           | 3/4"        |