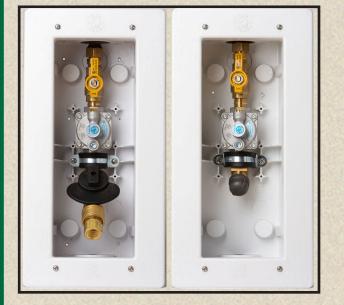

## Model # VGP-INT

THIS *GAS PLUG™* IS AN IDEAL MEANS OF SAFELY AND SECURELY CONNECTING YOUR STOVE OR DRYER DIRECTLY TO YOUR EXISTING HOME GAS SUPPLY SYSTEM. THIS UNIT IS DESIGNED TO BE TUCKED AWAY NEATLY IN A WALL CAVITY SO YOUR APPLIANCE CAN BE PUSHED FLAT TO THE WALL. AVAILABLE WITH OR

WITHOUT A QUICK DISCONNECT COUPLING, THE DESIGN ALLOWS FOR THE QUICK DISCONNECT TO BE ADDED IN THE FUTURE WITHOUT HAVING TO SHUT DOWN THE COMPLETE SYSTEM.