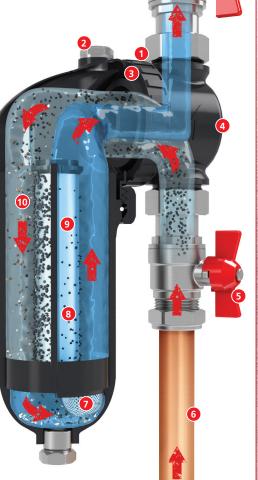

## Getting to **Know** Your BoilerMag

BoilerMag is designed for performance and practicality. The illustration below highlights the key features for installers, service contractors, and property holders.

- Simple flush access point flush attachment available separately
- Air vent/chemical dosing point
- 360° Adjustment allows installation at any angle either pipework or filter
- Requires minimal access space - unit does not have to be fully removed from pipework
- High quality isolation valves included
- Easy "In-Line" installation
- No block mesh guard removes scale and other non-magnetic debris
- Patented magnetic circuit - ensures system cannot block
- Patented magnetic core large magnetic surface area
- Dual flow technology maximizes dirt collection performance by ensuring that magnetite is exposed to the magnetic zone for longer