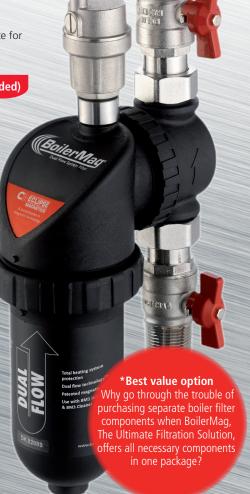

PROTECTION

((Boiler Mag

- Fast, easy install
- Dual flow technology <sup>™</sup>
- Premier performance
- Patented magnetic circuit
- Extracts both magnetic and non-magnetic debris