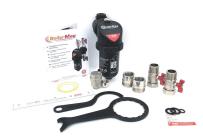

### Its all in the box....

All you need to fit and service BoilerMag is contained in a simple retail friendly off-the-shelf package.

- BoilerMag filter unit
- 2 x 1" NPT valves
- 2 x 1.25" NPT adaptors
- Spare o-rings
- Automatic air vent
- Bowl spanner/cleaning tool
- Product guide
- Drain valve spanner
- Boiler sticker
- Pipe cut template