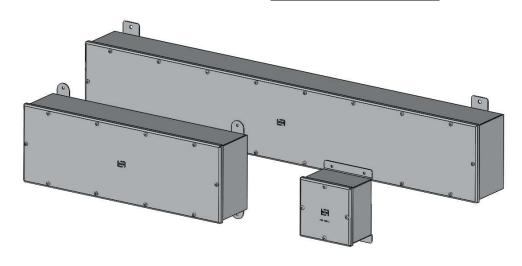

## CSA 3 ALUMINUM PULL BOXES SCREW COVER

The DWP-AL boxes are used as junction boxes in outdoor or indoors installations where dripping water is a problem. These enclosures are designed to protect equipment against rain, sleet and snow. They are made from 12 Ga aluminum.

The boxes are solid welded, and the oil resistant high quality gasket ensures integrity.

Options include: hinged covers and padlockable hasps.

C.S.A. Certified / UL Listed

| Cat No:       | H  | <u>W</u> | <u>D</u> | LBS. |
|---------------|----|----------|----------|------|
| D-WP-A-060603 | 6  | 6        | 3        | 1.5  |
| D-WP-A-060604 | 6  | 6        | 4        | 2.0  |
| D-WP-A-060606 | 6  | 6        | 6        | 3.0  |
| D-WP-A-080804 | 8  | 8        | 4        | 2.5  |
| D-WP-A-080806 | 8  | 8        | 6        | 3.5  |
| D-WP-A-101004 | 10 | 10       | 4        | 3.5  |
| D-WP-A-101006 | 10 | 10       | 6        | 4.5  |
| D-WP-A-121204 | 12 | 12       | 4        | 4.5  |
| D-WP-A-121206 | 12 | 12       | 6        | 5.0  |
| D-WP-A-240604 | 24 | 6        | 4        | 4.8  |
| D-WP-A-240805 | 24 | 8        | 5        | 6    |
| D-WP-A-360604 | 36 | 6        | 4        | 8    |
| D-WP-A-360805 | 36 | 8        | 5        | 11   |
| D-WP-A-361006 | 36 | 10       | 6        | 13   |
| D-WP-A-480805 | 48 | 8        | 5        | 14   |
| D-WP-A-481006 | 48 | 10       | 6        | 17   |