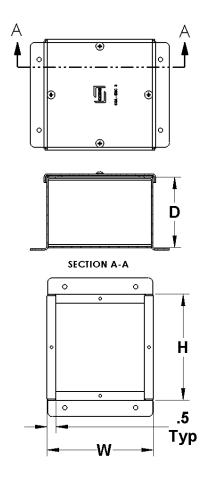

The boxes are solid welded, and the oil resistant high quality gasket ensures integrity.

Options include: hinged covers and padlockable hasps.

C.S.A. Certified / UL Listed

| Cat No:       | H  | <u>W</u> | <u>D</u> | LBS. |
|---------------|----|----------|----------|------|
| D-WP-A-060603 | 6  | 6        | 3        | 1.5  |
| D-WP-A-060604 | 6  | 6        | 4        | 2.0  |
| D-WP-A-060606 | 6  | 6        | 6        | 3.0  |
| D-WP-A-080804 | 8  | 8        | 4        | 2.5  |
| D-WP-A-080806 | 8  | 8        | 6        | 3.5  |
| D-WP-A-101004 | 10 | 10       | 4        | 3.5  |
| D-WP-A-101006 | 10 | 10       | 6        | 4.5  |
| D-WP-A-121204 | 12 | 12       | 4        | 4.5  |
| D-WP-A-121206 | 12 | 12       | 6        | 5.0  |
| D-WP-A-240604 | 24 | 6        | 4        | 4.8  |
| D-WP-A-240805 | 24 | 8        | 5        | 6    |
| D-WP-A-360604 | 36 | 6        | 4        | 8    |
| D-WP-A-360805 | 36 | 8        | 5        | 11   |
| D-WP-A-361006 | 36 | 10       | 6        | 13   |
| D-WP-A-480805 | 48 | 8        | 5        | 14   |
| D-WP-A-481006 | 48 | 10       | 6        | 17   |