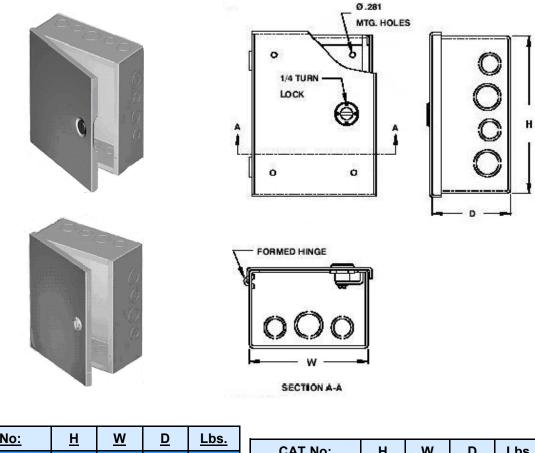

## CSA 1 PULL BOXES STEEL HINGED COVER

The E-STL series are used as surface mounting junction boxes, switch boxes or general service boxes. Boxes and covers are made from 14 Ga or 16 Ga steel.

Four internal mounting holes are included. Boxes are completed with hinged cover. The enclosures are powder coated ASA 61 Grey inside and out. These boxes feature formed steel hinges, a 1/4 turn screw driver latch.

Options include: flush cover, back panel, all four sides concentric knockouts, and a keylock.

C.S.A. Certified / UL Listed

| <u>CAT No:</u> | <u>H</u> | <u>W</u> | D | <u>Lbs.</u> |
|----------------|----------|----------|---|-------------|
| E-S-060603     | 6        | 6        | 3 | 2.0         |
| E-S-060604     | 6        | 6        | 4 | 2.5         |
| E-S-080804     | 8        | 8        | 4 | 4.0         |
| E-S-080806     | 8        | 8        | 6 | 5.0         |
| E-S-101004     | 10       | 10       | 4 | 5.5         |
| E-S-101006     | 10       | 10       | 6 | 6.0         |
| E-S-121204     | 12       | 12       | 4 | 7.0         |
| E-S-121206     | 12       | 12       | 6 | 8.0         |