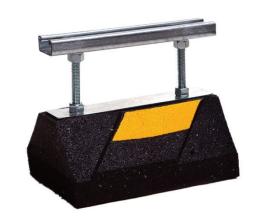

## **CE Series**

The CE Series channel support is designed as an extended support for gas and refrigeration piping systems, conduit and hundreds of other applications. The CE Series' height is designed to be fully adjustable from 5"-16". A wide range of pipe clamps and straps can be used with this support. This is an ideal solution for pipes requiring a slope.

Available in corrosion resistant stainless steel or aluminum.

Material - Base - 100% recycled rubber, UV resistant

- Strut 14 gauge galvanized channel strut (13/16" high)
- Rod Two 1/2" electro-zinc plated all threaded rod risers

Warranty - 10 years

Recommended Spacing - Refer to local code

May qualify for L.E.E.D. credits

Looking To Purchase?

Phone-866-444-0009 Email-Sales@Clearline.ca www.c-port.net

| SKU     | HEIGHT      | WIDTH      | LENGTH       | WEIGH    | MAX LOAD |
|---------|-------------|------------|--------------|----------|----------|
| CE10-8  | 8" (203mm)  | 6" (152mm) | 9.6" (244mm) | 6.14 lbs | 400 lbs  |
| CE10-12 | 12" (305mm) | 6" (152mm) | 9.6" (244mm) | 6.49 lbs | 400 lbs  |
| CE10-16 | 16" (406mm) | 6" (152mm) | 9.6" (244mm) | 6.84 lbs | 400 lbs  |