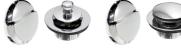

#### A modern design for simple installation

The overflow is designed with a secured gasket and a retainer nut that can be hand tightened. An enhanced faceplate simply snaps firmly on without the use of unsightly screws or bolts.

### **Chrome Finish** Adjustable Angle Bath waste and overflow Kits

**Polished Chrome** 

332809PCL

332809PCP

| ABS (Black) |                      |  |
|-------------|----------------------|--|
| 333854      | Plug & Chain, Chrome |  |
| 333856      | Lift & Turn, Chrome  |  |
| 333858      | Pop Up, Chrome       |  |