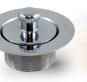

4C

Secured Gasket

#### A modern design for simple installation

The overflow is designed with a secured gasket and a retainer nut that can be hand tightened. An enhanced faceplate simply snaps firmly on without the use of unsightly screws or bolts.