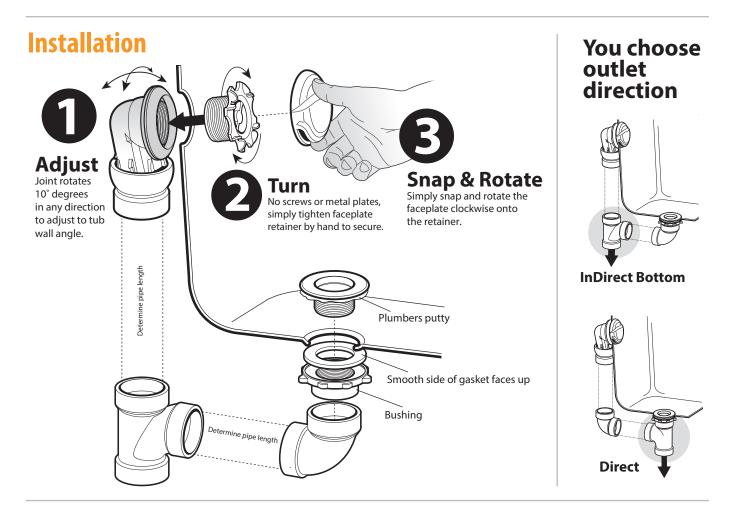

#### A modern design for simple installation

The overflow is designed with a secured gasket and a retainer nut that can be hand tightened. An enhanced faceplate simply snaps firmly on without the use of unsightly screws or bolts.