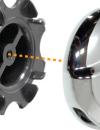

## **CANPLAS®** PLUMBING SOLUTIONS

compatible with standard faceplates

**Retainer nut** 

Snap on Faceplate - No tools required

#### A modern design for simple installation

The overflow is designed with a secured gasket and a retainer nut that can be hand tightened. An enhanced faceplate simply snaps firmly on without the use of unsightly screws or bolts.