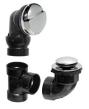

# **Canplas** Chrome Adjustable

Angle Bath Waste and Overflow Kits

Adjusts 10° front to back and side to side matching different tub wall angles.

Pop-up,

Plug & Chain,

or Lift & Turn

AVAILABLE IN: ABS, PVC GREY or PVC FR-PRO GREY

| PVC (Grey) |                      |
|------------|----------------------|
| 323854     | Plug & Chain, Chrome |
| 323856     | Lift & Turn, Chrome  |
| 323858     | Pop Up, Chrome       |

FR-Pro (Grey) 25-50 Flame & Smoke Rated 383854 Plug & Chain, Chrome 383856 Lift & Turn, Chrome 383858 Pop Up, Chrome