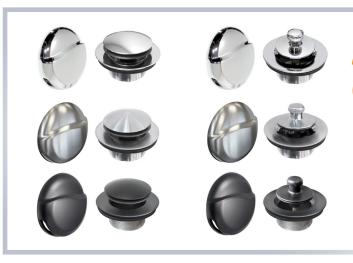

# Ask about our new Trim Kits

Pop-Up or Lift & Turn available in **Polished Chrome**, **Brushed Nickel** and **Matte Black** for the Adjustable Angle Bath Waste and Overflow. Sold separately.

See reverse for details.

### **Chrome Finish** Adjustable Angle Bath waste and overflow Kits

**Polished Chrome** 

332809PCL

332809PCP

| ABS (Black) |                      |  |
|-------------|----------------------|--|
| 333854      | Plug & Chain, Chrome |  |
| 333856      | Lift & Turn, Chrome  |  |
| 333858      | Pop Up, Chrome       |  |

#### Trim Kits Sold Separately

Lift & Turn

Pop-Up

Lift & Turn

Pop-Up

**Brushed Nickel** 

332809BNL

332809BNP

| Matte Black |             |
|-------------|-------------|
| 332809MBL   | Lift & Turn |
| 332809MBP   | Pop-Up      |

Canplas Industries Ltd. 500 Veterans Drive, P.O. Box 1800 Barrie, Ontario, Canada L4M 4V3 Tel: (705) 726-3361 Toll Free: 1-800-461-5300 Fax: (705) 726-2186