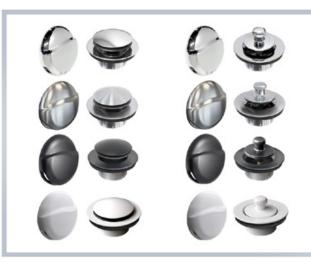

## Ask about our new Trim Kits

Pop-Up or Lift & Turn available in **Polished Chrome**, Brushed Nickel, Matte Black and White for the Adjustable Angle Bath Waste and Overflow.

Sold separately. See reverse for details.

#### **Chrome Finish**