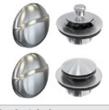

#### **Chrome Finish**

## Adjustable Angle Bath waste and overflow Kits

| ABS (Black) |                      |  |
|-------------|----------------------|--|
| 333854      | Plug & Chain, Chrome |  |
| 333856      | Lift & Turn, Chrome  |  |
| 333858      | Pop Up, Chrome       |  |