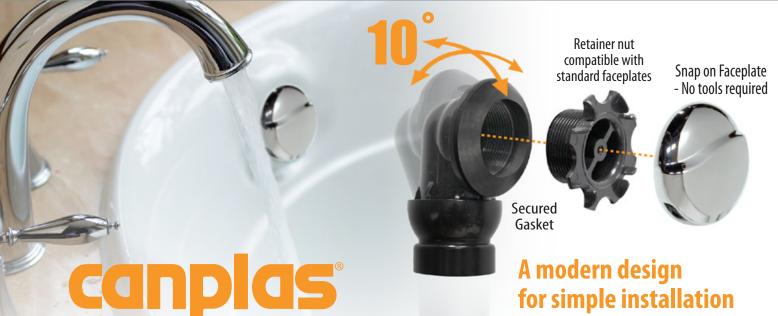

## **Chrome Adjustable Angle** Bath Waste and Overflow Kits

Adjusts 10° front to back and side to side matching different tub wall angles.

or Lift & Turn

for simple installation

The overflow is designed with a secured gasket and a retainer nut that can be hand tightened. An enhanced faceplate simply snaps firmly on without the use of unsightly screws or bolts.