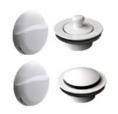

| Matte Black |                        |
|-------------|------------------------|
| 332809MBL   | <b>Lift &amp; Turn</b> |
| 332809MBP   | Pop-Up                 |

| White     |             |  |
|-----------|-------------|--|
| 332809MWL | Lift & Turn |  |
| 332809MWP | Pop-Up      |  |