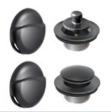

| Matte Black |                        |
|-------------|------------------------|
| 332809MBL   | <b>Lift &amp; Turn</b> |
| 332809MBP   | Pop-Up                 |

| White     |             |  |
|-----------|-------------|--|
| 332809MWL | Lift & Turn |  |
| 332809MWP | Pop-Up      |  |