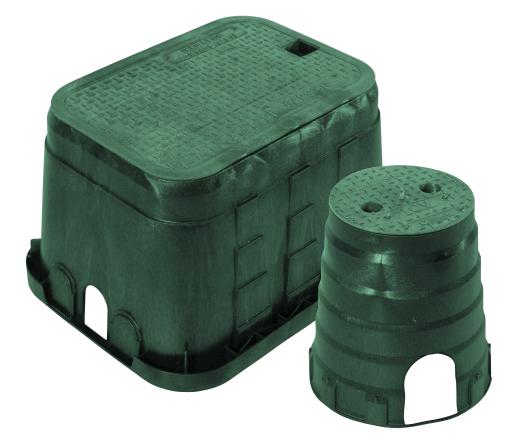

## **REINFORCED** for long-lasting access.

Carson<sup>®</sup> TrussT valve boxes are value-engineered to achieve top-down strength for lasting access to underground systems. Sidewalls feature "truss" reinforcements to withstand passing pressure from push-mowers, domestic riding mowers, and other do-it-yourself gardening equipment. Carson<sup>®</sup> highdensity polyethylene (HDPE) products deliver reliable, chemical and water resistant performance and install with ease.

## **A NAME YOU TRUST.** Durability you expect.

|                                                                            |             | MODEL               | SIZE (LXW) | SHAPE     | DEF     | PTHS |
|----------------------------------------------------------------------------|-------------|---------------------|------------|-----------|---------|------|
| Carson <sup>®</sup> TrussT components<br>are available in black and green. |             | 510                 | 5" Dia     | Round     | 9"      |      |
|                                                                            |             | 708                 | 6" Dia     |           | 9"      |      |
|                                                                            |             | 0011                | 10" Dia    |           | 10"     |      |
|                                                                            |             | 1012                | 10" x 12"  | Rectangle | 6", 10" | 16"  |
|                                                                            |             | 1015                | 10" x 15"  |           | 6", 12" | 18"  |
|                                                                            |             | 0012                | 15" x 20"  |           | 6", 12" |      |
| Requires an extension unit                                                 | MATERIAL    | HDPE                |            |           |         |      |
|                                                                            | WALL TYPE   | Straight and Flared |            |           |         |      |
| Dimensions may vary slightly.                                              | PERFORMANCE | Pedestrian          |            |           |         |      |
|                                                                            | RATING      | Greenbelt           |            |           |         |      |