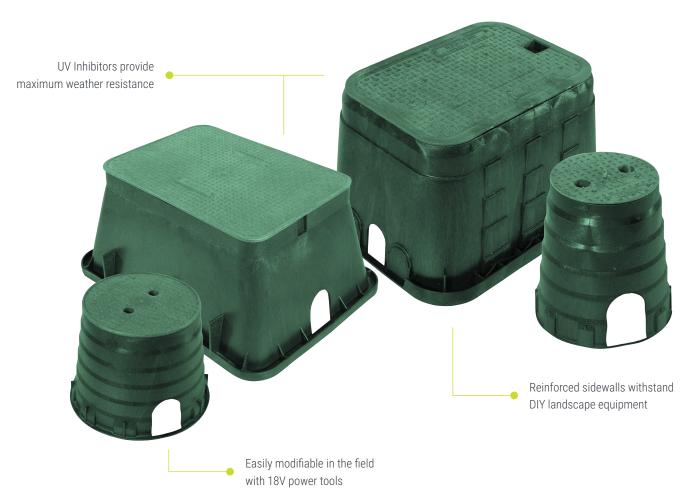

## **REINFORCED** for long-lasting access.

Carson<sup>®</sup> TrussT valve boxes are value-engineered to achieve top-down strength for lasting access to underground systems. Sidewalls feature "truss" reinforcements to withstand passing pressure from push-mowers, domestic riding mowers, and other do-it-yourself gardening equipment. Carson<sup>®</sup> highdensity polyethylene (HDPE) products deliver reliable, chemical and water resistant performance and install with ease.