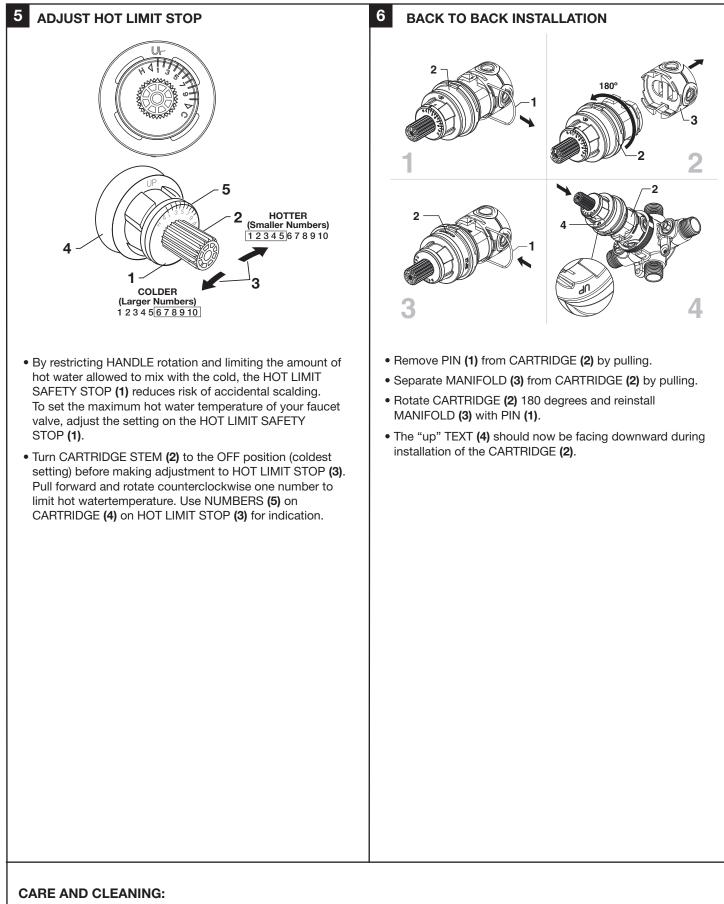

ш

S

Do: Simply rinse the product clean with clear water, dry with a soft cotton flannel cloth.

Do Not: Clean the product with soaps, acid, polish, abrasives, harsh cleaners, or a cloth with a coarse surface.