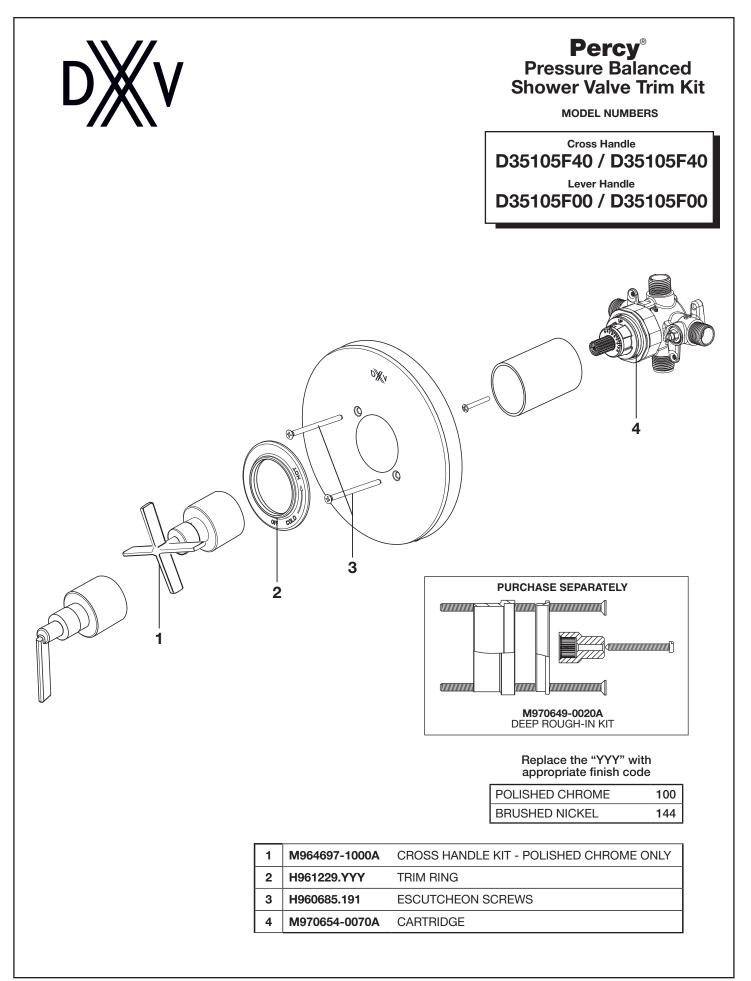

## Percy® **Pressure Balanced** Shower Valve Trim Kit

**Cross Handle** Models D35105F40 / D35105F40RB **Lever Handle** Models D35105F00 / D35105F00RB

To be used with D35101SS0.191 Pressure Balanced Shower Valve