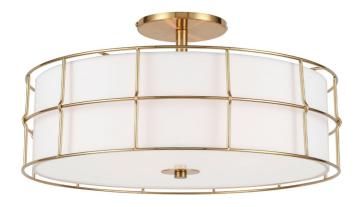

3 Light Incandescent Aged Brass Semi-Flush Mount Fixture w/White Shade

| Height               | 10.25"        |  |
|----------------------|---------------|--|
| Width/Length         | 16"           |  |
| Depth                | 16"           |  |
| Weight               | 5 lbs         |  |
|                      |               |  |
| <b>Body Material</b> | Metal         |  |
| Finish/Color         | Aged Brass    |  |
| Type of Finish       | Electroplated |  |
|                      |               |  |
| Light Qty            | 3             |  |
| Light Base           | E26           |  |
| Light Max Watt       | 60            |  |
| Light Inc            | No            |  |
|                      |               |  |
|                      |               |  |
|                      |               |  |