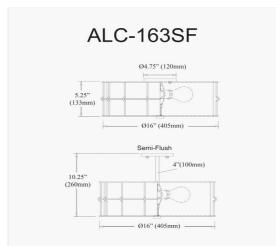

3 Light Incandescent Aged Brass Semi-Flush Mount Fixture w/White Shade

| Height               | 10.25"        |  |
|----------------------|---------------|--|
| Width/Length         | 16"           |  |
| Depth                | 16"           |  |
| Weight               | 5 lbs         |  |
|                      |               |  |
| <b>Body Material</b> | Metal         |  |
| Finish/Color         | Aged Brass    |  |
| Type of Finish       | Electroplated |  |
|                      |               |  |
| Light Qty            | 3             |  |
| Light Base           | E26           |  |
| Light Max Watt       | 60            |  |
| Light Inc            | No            |  |
|                      |               |  |
|                      |               |  |
|                      |               |  |