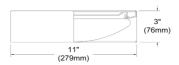

## CFLD-1114

| Height               | 3''         |
|----------------------|-------------|
| Width/Length         | 11"         |
| Depth                | 11"         |
| Weight               | 3 lbs       |
|                      |             |
| <b>Body Material</b> | Fabric      |
| Finish/Color         | Black       |
| Type of Finish       | Fabric      |
|                      |             |
| Light Qty            | 1           |
| Light Base           | LED         |
| Light Max Watt       | 14          |
| Light Inc            | Yes         |
| Light Lumens         | 1100        |
| Light CRI            | 80+         |
| Light CCT            | 3000K       |
| Light Life           | 30000 Hours |