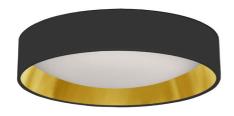

11" Light Flush Mount Fixture Black/Gold Shade

## CFLD-1114

| Height               | 3''         |
|----------------------|-------------|
| Width/Length         | 11"         |
| Depth                | 11"         |
| Weight               | 3 lbs       |
|                      |             |
| <b>Body Material</b> | Fabric      |
| Finish/Color         | Black       |
| Type of Finish       | Fabric      |
|                      |             |
| Light Qty            | 1           |
| Light Base           | LED         |
| Light Max Watt       | 14          |
| Light Inc            | Yes         |
| Light Lumens         | 1100        |
| Light CRI            | 80+         |
| Light CCT            | 3000K       |
| Light Life           | 30000 Hours |

| Dimmable             | Dimmable          |
|----------------------|-------------------|
| LED Compatible       | Integrated LED    |
| <b>Total Wattage</b> | 14W               |
|                      |                   |
|                      |                   |
| Second Material      | Acrylic           |
| Second Finish/Color  | White             |
|                      |                   |
|                      |                   |
| Rated For            | Dry Location      |
| Voltage              | 120V              |
|                      |                   |
| Approval             | cUL or equivalent |
| Warranty             | 3 Years Limited   |
| Install Position     | Ceiling           |