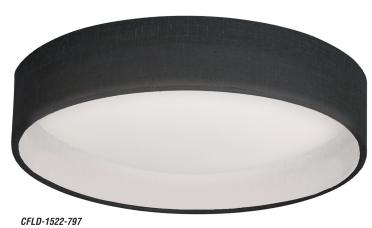

## CFLD-1522

Sometimes, the biggest changes to your home décor are also the easiest. Simply adding a shaded LED flush mount can make a big difference in the look and feel of your bedroom, laundry room or even an entrance way.

CFLD-1522-2400

CFLD-1522-198F

CFLD-1522-2423

| Item No.       | Dimensions                 | No. of<br>Bulbs | Bulb<br>Type | Max.<br>Wattage | CRI | Color<br>Temperature | Lumens |
|----------------|----------------------------|-----------------|--------------|-----------------|-----|----------------------|--------|
| CFLD-1522-198F | 3"H x 15"W x 15"D - 3 lbs. | 1               | LED          | 22W             | 80+ | 3000K                | 1640   |
| CFLD-1522-2400 | 3"H x 15"W x 15"D - 3 lbs. | 1               | LED          | 22W             | +08 | 3000K                | 1640   |
| CFLD-1522-2423 | 3"H x 15"W x 15"D - 3 lbs. | 1               | LED          | 22W             | +08 | 3000K                | 1640   |
| CFLD-1522-797  | 3"H x 15"W x 15"D - 5 lbs. | 1               | LED          | 22W             | +08 | 3000K                | 1640   |