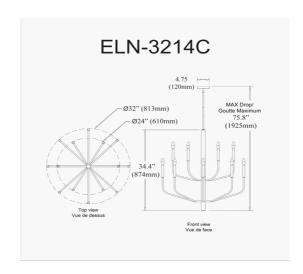

14 Light Incandescent Aged Brass Chandelier

| Height               | 34.5"         |
|----------------------|---------------|
| Width/Length         | 32"           |
| Depth                | 32"           |
| Weight               | 12 lbs        |
|                      |               |
| <b>Body Material</b> | Metal         |
| Finish/Color         | Aged Brass    |
| Type of Finish       | Electroplated |
|                      |               |
| Light Qty            | 14            |
| Light Base           | E12           |
| Light Max Watt       | 60            |
| Light Inc            | No            |

| Rated For        | Damp Location     |
|------------------|-------------------|
| Voltage          | 120V              |
|                  |                   |
| Approval         | cUL or equivalent |
| Warranty         | 1 Year Limited    |
| Install Position | Ceiling           |
|                  |                   |
| Extension Length | 39 (8+11+20)      |