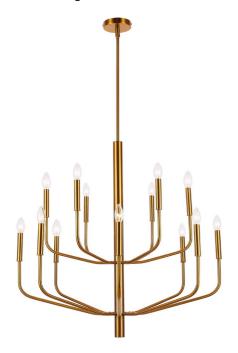

14 Light Incandescent Aged Brass Chandelier

| Height               | 34.5"         |
|----------------------|---------------|
| Width/Length         | 32"           |
| Depth                | 32"           |
| Weight               | 12 lbs        |
|                      |               |
| <b>Body Material</b> | Metal         |
| Finish/Color         | Aged Brass    |
| Type of Finish       | Electroplated |
|                      |               |
| Light Qty            | 14            |
| Light Base           | E12           |
| Light Max Watt       | 60            |
| Light Inc            | No            |

| Dimmable       | Dimmable       |
|----------------|----------------|
| LED Compatible | LED Compatible |
| Total Wattage  | 840W           |
|                |                |
|                |                |

| Rated For        | Damp Location     |
|------------------|-------------------|
| Voltage          | 120V              |
|                  |                   |
| Approval         | cUL or equivalent |
| Warranty         | 1 Year Limited    |
| Install Position | Ceiling           |
|                  |                   |
| Extension Length | 39 (8+11+20)      |