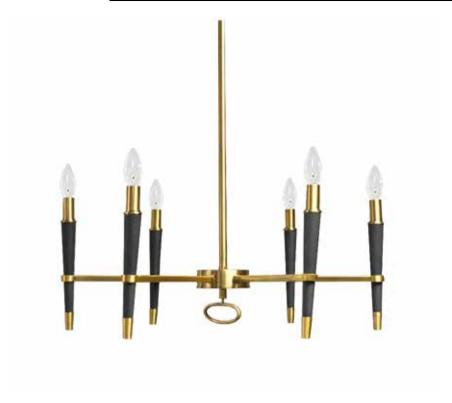

## LAN-246C-VB - 6LT Incandescent Chandelier, VB Finish

## 6 Light Incandescent Chandelier, Vintage Bronze Finish

| Height<br>Width/Length<br>Depth<br>Weight                                                | 11.25<br>24<br>24<br>10                  | No. of Bulbs<br>LED Compatible<br>Total Wattage                 | 6<br>LED Compatible<br>240                                     |
|------------------------------------------------------------------------------------------|------------------------------------------|-----------------------------------------------------------------|----------------------------------------------------------------|
| Body Material<br>Finish/Color<br>Type of Finish                                          | Metal<br>Vintage Bronze<br>Electroplated | Second Material<br>Second Finish/Color<br>Second Type of Finish | Metal<br>Black<br>Painted                                      |
| Bulb 1 Amount Bulb 1 Base Type Bulb 1 Max Watt. Bulb 1 Included Bulb 1 Lumens Bulb 1 CRI | 6<br>E12<br>40<br>No                     | Rated For<br>Voltage<br>Approval<br>Warranty<br>Instal Position | Dry Location<br>120V<br>cUL or equivalent<br>1 Year<br>Ceiling |