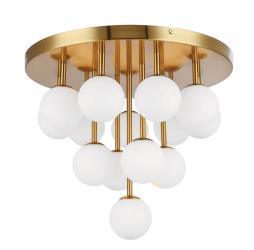

## **MEGALLAN**

The Megallan flush and semi-flush mount fixtures bring ceiling mounted lighting to a whole new level. This behemoth is absolutely stunning. Collection of either 4, 14, 18 or 30 lights guarantees that your space will glow under the brilliant bulbs. Aged Brass finish with White Glass.

MGL-94FH-AGB

MGL-2014FH-AGB

| ISTABLE |     |  |  |  |
|---------|-----|--|--|--|
| ıdaı    | nts |  |  |  |

| Item No.       | Dimensions                            | No. of<br>Bulbs | Bulb<br>Type | Max.<br>Wattage |
|----------------|---------------------------------------|-----------------|--------------|-----------------|
| MGL-2014FH-AGB | 16.5"H x 19.75"W x 19.75"D - 11.15 lb | 14              | G9           | 25W             |
| MGL-2718FH-AGB | 16.3"H x 27.5"W x 10.75"D - 18 lbs.   | 18              | G9           | 25W             |
| MGL-2718HP-AGB | 17.3"H x 27.5"W x 10.75"D - 24 lbs.   | 18              | G9           | 25W             |
| MGL-4030FH-AGB | 18"H x 40W.35W"W x 7"D - 22 lbs.      | 30              | G9           | 25W             |
| MGL-94FH-AGB   | 11.6"H x 10.6"W x 10.6"D - 2.25 lbs.  | 4               | G9           | 25W             |