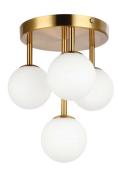

## **MEGALLAN**

The Megallan flush and semi-flush mount fixtures bring ceiling mounted lighting to a whole new level. This behemoth is absolutely stunning. Collection of either 4, 14, 18 or 30 lights guarantees that your space will glow under the brilliant bulbs. Aged Brass finish with White Glass.

MGL-94FH-AGB

MGL-2014FH-AGB

| ISTABLE |     |  |  |  |
|---------|-----|--|--|--|
| ıdaı    | nts |  |  |  |

| Item No.       | Dimensions                            | No. of<br>Bulbs | Bulb<br>Type | Max.<br>Wattage |
|----------------|---------------------------------------|-----------------|--------------|-----------------|
| MGL-2014FH-AGB | 16.5"H x 19.75"W x 19.75"D - 11.15 lb | 14              | G9           | 25W             |
| MGL-2718FH-AGB | 16.3"H x 27.5"W x 10.75"D - 18 lbs.   | 18              | G9           | 25W             |
| MGL-2718HP-AGB | 17.3"H x 27.5"W x 10.75"D - 24 lbs.   | 18              | G9           | 25W             |
| MGL-4030FH-AGB | 18"H x 40W.35W"W x 7"D - 22 lbs.      | 30              | G9           | 25W             |
| MGL-94FH-AGB   | 11.6"H x 10.6"W x 10.6"D - 2.25 lbs.  | 4               | G9           | 25W             |