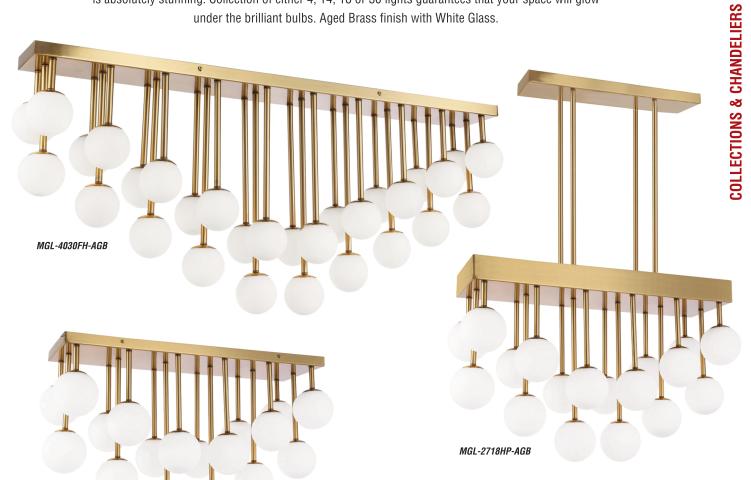

## **MEGALLAN**

The Megallan flush and semi-flush mount fixtures bring ceiling mounted lighting to a whole new level. This behemoth is absolutely stunning. Collection of either 4, 14, 18 or 30 lights guarantees that your space will glow under the brilliant bulbs. Aged Brass finish with White Glass.

MGL-94FH-AGB

MGL-2014FH-AGB

| ISTABLE |     |  |  |  |
|---------|-----|--|--|--|
| ıdaı    | nts |  |  |  |

| Item No.       | Dimensions                            | No. of<br>Bulbs | Bulb<br>Type | Max.<br>Wattage |
|----------------|---------------------------------------|-----------------|--------------|-----------------|
| MGL-2014FH-AGB | 16.5"H x 19.75"W x 19.75"D - 11.15 lb | 14              | G9           | 25W             |
| MGL-2718FH-AGB | 16.3"H x 27.5"W x 10.75"D - 18 lbs.   | 18              | G9           | 25W             |
| MGL-2718HP-AGB | 17.3"H x 27.5"W x 10.75"D - 24 lbs.   | 18              | G9           | 25W             |
| MGL-4030FH-AGB | 18"H x 40W.35W"W x 7"D - 22 lbs.      | 30              | G9           | 25W             |
| MGL-94FH-AGB   | 11.6"H x 10.6"W x 10.6"D - 2.25 lbs.  | 4               | G9           | 25W             |