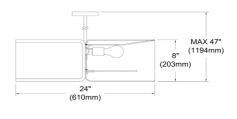

## **NDR-243P**

| Height               | 8''     |
|----------------------|---------|
| Width/Length         | 24"     |
| Depth                | 24"     |
| Weight               | 5 lbs   |
|                      |         |
| <b>Body Material</b> | Fabric  |
| Finish/Color         | White   |
| Type of Finish       | Painted |
|                      |         |
| Light Qty            | 4       |
| Light Base           | E26     |
| Light Max Watt       | 60      |
| Light Inc            | No      |
|                      |         |
|                      |         |