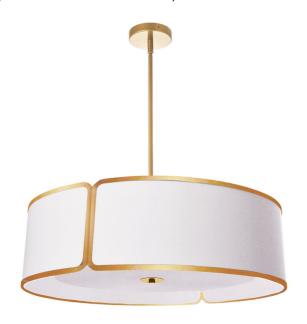

4 Light Gold Notched Drum Pendant, White Shade and Diffuser

## **NDR-243P**

| Height               | 8''     |
|----------------------|---------|
| Width/Length         | 24"     |
| Depth                | 24"     |
| Weight               | 5 lbs   |
|                      |         |
| <b>Body Material</b> | Fabric  |
| Finish/Color         | White   |
| Type of Finish       | Painted |
|                      |         |
| Light Qty            | 4       |
| Light Base           | E26     |
| Light Max Watt       | 60      |
| Light Inc            | No      |
|                      |         |
|                      |         |

| Second Finish/Color   | Gold              |
|-----------------------|-------------------|
| Second Type of Finish | Painted           |
|                       |                   |
| Rated For             | Dry Location      |
| Voltage               | 120V              |
|                       |                   |
| Approval              | cUL or equivalent |
| Warranty              | 1 Year Limited    |
| Install Position      | Ceiling           |
|                       |                   |