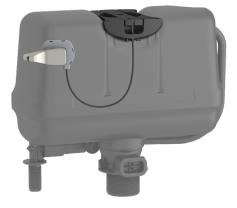

# **Universal Handle Kits**

Upgrade your handle and linkage with the new Flushmate Universal Handle Kit, which fits both right- and left-handed applications for the Flushmate 503, 503H, and 504 Series Flushmate Systems.

# A better flushing experience

Our handle and linkage assembly eliminates loose handles, ensures a full handle return after every flush, and is ADA compliant.

#### **Quiet operation**

A sealed cable eliminates the binding of the rod for a smoother, quieter flush.