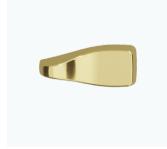

## Various handle finishes to fit your style.

The Universal Handle Kit comes with everything needed for your Flushmate-equipped toilets and is available in various finishes to match your project.

Flushmate AP300504-PN

Universal Handle Kit for 504 Series with Polished Nickel Finish Handle

Flushmate AP300503-PB\* Universal Handle Kit for 503 Series with Polished Brass Finish Handle

Flushmate AP300504-PB Universal Handle Kit for 504 Series with Polished Brass Finish Handle