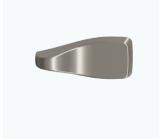

## Various handle finishes to fit your style.

The Universal Handle Kit comes with everything needed for your Flushmate-equipped toilets and is available in various finishes to match your project.

Flushmate AP300503-SN\* Universal Handle Kit for 503 Series with Satin Nickel Finish Handle

Flushmate AP300504-SN Universal Handle Kit for 504 Series with Satin Nickel Finish Handle

Flushmate AP300503-PN\* Universal Handle Kit for 503 Series with Polished Nickel Finish Handle

Flushmate AP300504-PN

Universal Handle Kit for 504 Series with Polished Nickel Finish Handle

Flushmate AP300503-PB\* Universal Handle Kit for 503 Series with Polished Brass Finish Handle

Flushmate AP300504-PB Universal Handle Kit for 504 Series with Polished Brass Finish Handle