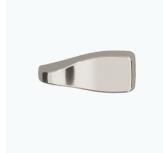

## Various handle finishes to fit your style.

The Universal Handle Kit comes with everything needed for your Flushmate-equipped toilets and is available in various finishes to match your project.

Flushmate AP300503-SN\* Universal Handle Kit for 503 Series with Satin Nickel Finish Handle

Flushmate AP300504-SN Universal Handle Kit for 504 Series with Satin Nickel Finish Handle

Flushmate AP300503-PN\* Universal Handle Kit for 503 Series with Polished Nickel Finish Handle