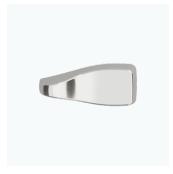

## Various handle finishes to fit your style.

The Universal Handle Kit comes with everything needed for your Flushmate-equipped toilets and is available in various finishes to match your project.

#### Learn more at flushmate.com/universal-handle-kits

Flushmate AP300503\* Universal Handle Kit for 503 Series with Chrome Handle

Flushmate AP300504 Universal Handle Kit for 504 Series with Chrome Handle

Flushmate AP300503-SN\* Universal Handle Kit for 503 Series with Satin Nickel Finish Handle

Flushmate AP300504-SN Universal Handle Kit for 504 Series with Satin Nickel Finish Handle

Flushmate AP300503-PN\* Universal Handle Kit for 503 Series with Polished Nickel Finish Handle