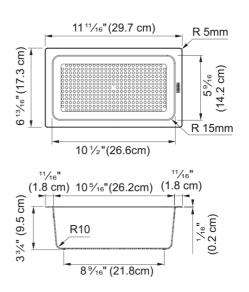

## All-In Universal Accessory Kit AlUS100 | 112.0655.481

All-In is the flexible food preparation system that transforms your sink into a stylish and playful workstation designed to bring more flow to your kitchen and life. Well-equipped and intuitive, this modular accessory system has all you need to prepare meals easily, saving you time and space and allowing you to shift seamlessly between different tasks. So, for great meals with no interruptions, it all comes together with All-In. AlUS100 includes: Telescopic Bridge -7-in x Extends to 24-in; Bamboo Chopping 8-in x 13-in; Large Colander 7-in x 12-in \* Fits sinks up to 21.25-in inches.