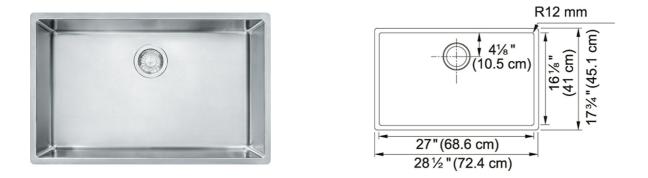

| TECHNICAL DATA        |              |
|-----------------------|--------------|
| Cabinet Size          | 30"          |
| Waste Outlet Diameter | 3 1/2"       |
| Length overall        | 28 1/2"      |
| Width overall         | 17 3/4"      |
| Depth Overall         | 9''          |
| Length of large bowl  | 27"          |
| Width of large bowl   | 16 1/8"      |
| Depth of large bowl   | 9''          |
| Number of Bowls       | 1            |
| Gauge                 | 18           |
| Waste Kit Included    | yes          |
| Model Name            | CUX110-27-CA |