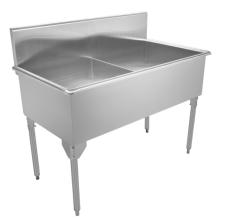

## DL2448-5 Double, 16 gauge

### MODEL RANGE: COMMERCIAL SINKS | DL2448-5

Utility sinks | Multi purpose sinks

Double compartment scullery sink. 16 gauge (1.5 mm), type 304 (CNS 18/10) stainless steel. Polished to a #4 satin finish. Sink compartments sloped to drain with radius coved corners on front and back only. Rolled rim. Stainless steel tubular legs with adjustable feet. Includes waste fittings. Certified to ASME A112.19.3-2008 / CSA B45.4-08

Right rear/left rear waste location. Includes 1 1/2" (38 mm) duplex waste assembly with rubber stopper and 1 1/2" (DN38) brass tailpiece.with standpipe and guard.

#### Model Options:

DL2448-5/2, 2 faucet holes, 1 1/4" diameter, 8" centreset, punched 4" below top of backsplash DL2448-5, Custom, non-returnable

| 27 3/16 x 51 3/8" Overall. 24 x 48 x 14" Bowl. (FB x LR x D).   |
|-----------------------------------------------------------------|
| 691 x 1305 mm Overall. 610 x 1219 x 356 mm Bowl. (FB x LR x D). |

| Technical data      |                                  |
|---------------------|----------------------------------|
| Bowl height         | 14 inch                          |
| Bowl depth          | 24 "                             |
| Bowl width          | 48 "                             |
| Overall depth       | 27 3/16 "                        |
| Overall height      | 44 "                             |
| Overall width       | 51 3/8 "                         |
| Material            | Stainless steel                  |
| Material code       | 1.4301 Chrome Nickel steel V2A   |
| Tailor made         | No                               |
| Tap ledge           | No                               |
| Waste hole position | Right back corner                |
| Bowl finish         | Satin finish                     |
| Overflow            | No                               |
| Splash back         | Yes                              |
| Type of waste kit   | DUPLEX-WASTE                     |
| Bowl construction   | Radius coved front and back only |
| Drainer or storage  | No                               |