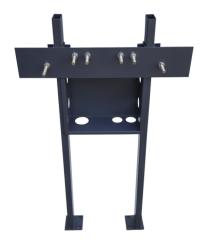

## MODEL RANGE: HEALTHCARE | IWC2104

Special hospital equipment | Complementary parts hospital equipment

Floor mounted in-wall carrier designed for Medi-flo (HWSS23221W) Hand Hygiene Sink. Preset stud locations simplify installation. Steel uprights with welded feet. Integrated rough in box. Mounting hardware included.

 $16 \times 43/16 \times 37$ " Overall (FB x LR x H).  $406 \times 106 \times 949$  mm Overall (FB x LR x H).

| PROJECT INFORMATIO | N |      |      |      |  |
|--------------------|---|------|------|------|--|
| Item Location      |   | <br> | <br> | <br> |  |
| Project Number     |   | <br> | <br> | <br> |  |
| Quote Number       |   | <br> | <br> | <br> |  |
| Notes              |   | <br> | <br> | <br> |  |
|                    |   | <br> | <br> | <br> |  |
|                    |   | <br> | <br> | <br> |  |
| ENGINEER'S APPROVA | L |      |      |      |  |