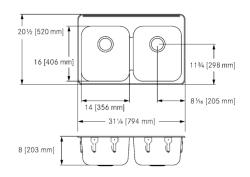

LBD6408P-1, Custom (non-returnable)

20 1/2 x 31 1/4" Overall. 16 x 14 x 8" Bowl. (FB x LR x D). 521 x 794 mm Overall. 406 x 356 x 203 mm Bowl. (FB x LR x D).

| Technical data      |                                |
|---------------------|--------------------------------|
| Bowl height         | 8 inch                         |
| Bowl depth          | 16 "                           |
| Bowl width          | 14 "                           |
| Overall depth       | 20 1/2 "                       |
| Overall width       | 31 1/4 "                       |
| Material            | Stainless steel                |
| Material code       | 1.4301 Chrome Nickel steel V2A |
| Tailor made         | No                             |
| Tap ledge           | Yes                            |
| Waste hole position | Center back                    |
| Bowl finish         | Satin finish                   |
| Number of bowls     | 2.00000                        |
| Overflow            | No                             |
| Number of tap holes | 0.00000                        |
| Type of waste kit   | 3 1/2" crump cup strainer      |
| Spillway            | Yes                            |
| Type of basin       | Double compartment             |