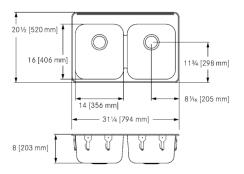

LBD6408-1/4, 4 faucet holes, 1 1/2" diameter, 3 holes are 8" centreset, with 4th hole 4" to the right. (Non-returnable) LBD6408-1, Custom (non-returnable)

20 1/2 x 31 1/4" Overall. 16 x 14 x 8" Bowl. (FB x LR x D). 521 x 794 mm Overall. 406 x 356 x 203 mm Bowl. (FB x LR x D).

| Technical data      |                                |
|---------------------|--------------------------------|
| Bowl height         | 8 inch                         |
| Bowl depth          | 16 "                           |
| Bowl width          | 14 "                           |
| Overall depth       | 20 1/2 "                       |
| Overall width       | 31 1/4 "                       |
| Material            | Stainless steel                |
| Material code       | 1.4301 Chrome Nickel steel V2A |
| Tailor made         | No                             |
| Tap ledge           | Yes                            |
| Waste hole position | Center back                    |
| Bowl finish         | Satin finish                   |
| Number of bowls     | 2.00000                        |
| Overflow            | No                             |
| Number of tap holes | 0.00000                        |
| Type of waste kit   | 3 1/2" crump cup strainer      |
| Spillway            | Yes                            |
| Type of basin       | Double compartment             |