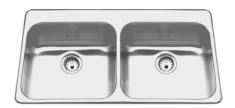

## LBD6808-1 Double, with ledge, 20 gauge

## MODEL RANGE: COMMERCIAL SINKS | LBD6808-1

Commercial sinks | Topmount sinks

Double compartment self rimming topmount sink with faucet ledge. 20 gauge (0.9 mm), type 302 (CNS 18/8) stainless steel. Exposed surfaces are #4 satin finished. Spillway® between bowls. Undercoated to reduce condensation and resonance. Includes waste fittings, factory applied rim seal, cutout template, and factory installed EZ TORQUE™ fasteners. Certified to ASME A112.19.3-2008 / CSA B45.4-08.

Centre back waste location. Includes 3 1/2" (89 mm) crumb cup strainer with 1 1/2" (DN38) brass tailpiece. Sink has Spillway® partition.

Model Options:

LBD6808-1/1, 1 faucet hole, 1 1/2" diameter

LBD6808-1/3, 3 faucet holes, 1 1/2" diameter, 4" centres, 8" centreset