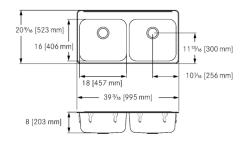

LBD6808-1/4, 4 faucet holes total, 1 1/2" diameter, 4" centres, 8" centreset, plus 1 faucet hole 4" to the right LBD6808-1, Custom (non-returnable)

20 9/16 x 39 3/16" Overall. 16 x 18 x 8" Bowl. (FB x LR x D). 522 x 995 mm Overall. 406 x 457 x 203 mm Bowl. (FB x LR x D).

| Technical data      |                                |
|---------------------|--------------------------------|
| Bowl height         | 8 inch                         |
| Bowl depth          | 16 "                           |
| Bowl width          | 18 "                           |
| Overall depth       | 20 9/16 "                      |
| Overall width       | 39 3/16 "                      |
| Material            | Stainless steel                |
| Material code       | 1.4301 Chrome Nickel steel V2A |
| Tailor made         | No                             |
| Tap ledge           | Yes                            |
| Waste hole position | Center back                    |
| Bowl finish         | Satin finish                   |
| Number of bowls     | 2.00000                        |
| Overflow            | No                             |
| Number of tap holes | 0.0000                         |
| Type of waste kit   | 3 1/2" crump cup strainer      |
| Spillway            | No                             |
| Type of basin       | Double compartment             |