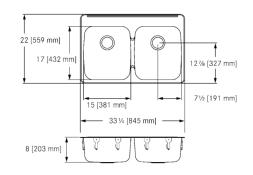

LBD7508-1/4, 4 faucet holes, 1 1/2" diameter, as 3 above, plus 4th hole to the right (non-returnable) LBD7508-1, Custom (non-returnable)

22 x 33 1/4" Overall. 17 x 15 x 8" Bowl. (FB x LR x D). 559 x 845 mm Overall. 432 x 381 x 203 mm Bowl. (FB x LR x D).

| Technical data      |                                |
|---------------------|--------------------------------|
| Bowl height         | 8 inch                         |
| Bowl depth          | 17 "                           |
| Bowl width          | 15 "                           |
| Overall depth       | 22 "                           |
| Overall width       | 33 1/4 "                       |
| Material            | Stainless steel                |
| Material code       | 1.4301 Chrome Nickel steel V2A |
| Tailor made         | No                             |
| Tap ledge           | Yes                            |
| Waste hole position | Center back                    |
| Bowl finish         | Satin finish                   |
| Number of bowls     | 2.00000                        |
| Overflow            | No                             |
| Number of tap holes | 0.00000                        |
| Type of waste kit   | 3 1/2" crump cup strainer      |
| Spillway            | Yes                            |
| Type of basin       | Double compartment             |