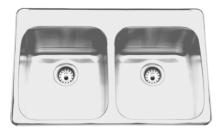

## MODEL RANGE: COMMERCIAL SINKS | LBD7508-1

Commercial sinks | Topmount sinks

Double compartment self rimming topmount sink with faucet ledge. 20 gauge (0.9 mm), type 302 (CNS 18/8) stainless steel. Exposed surfaces are #4 satin finished. Spillway® between bowls. Undercoated to reduce condensation and resonance. Includes waste fittings, factory applied rim seal, cutout template, and factory installed EZ TORQUE™ fasteners. Certified to ASME A112.19.3-2008 / CSA B45.4-08.

Centre back waste location. Includes 3 1/2" (89 mm) crumb cup strainer with 1 1/2" (DN38) brass tailpiece. Sink has Spillway® partition.

Model Options:

LBD7508-1/1, 1 faucet hole, 1 1/2" diameter

LBD7508-1/3, 3 faucet holes, 1 1/2" diameter, 4" centres, 8" centreset