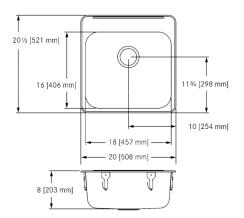

LBS6808-1/1, 1 faucet hole, 1 1/2" diameter LBS6808-1/3, 3 faucet holes, 1 1/2" diameter, 4" centres, 8" centreset LBS6808-1, Custom (non-returnable)

20 9/16 x 20 1/8" Overall. 16 x 18 x 8" Bowl. (FB x LR x D). 522 x 511 mm Overall. 406 x 457 x 203 mm Bowl. (FB x LR x D).

| Technical data      |                                |
|---------------------|--------------------------------|
| Bowl height         | 8 inch                         |
| Bowl depth          | 16 "                           |
| Bowl width          | 18 "                           |
| Overall depth       | 20 1/2 "                       |
| Overall width       | 20 "                           |
| Material            | Stainless steel                |
| Material code       | 1.4301 Chrome Nickel steel V2A |
| Tailor made         | No                             |
| Tap ledge           | Yes                            |
| Waste hole position | Center back                    |
| Bowl finish         | Satin finish                   |
| Number of bowls     | 1.00000                        |
| Overflow            | No                             |
| Number of tap holes | 0.00000                        |
| Type of waste kit   | 3 1/2" crump cup strainer      |
| Type of basin       | Single compartment             |
|                     |                                |